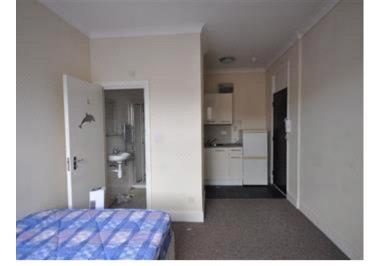

## **Description**

This very modern and well designed flat comprises of a good sized open plan kitchen and bedroom with fully fitted modern appliance.

A good sized double studio with a semi comes complete with a double bed, wardrobe, chest of drawers and two bedside tables.

It further boasts of a good sized fully tiled three piece shower room.

Tiled flooring and double glazed windows throughout.

Transport Links:

5 minutes walk to Finsbury Park Underground Station and National Rail.