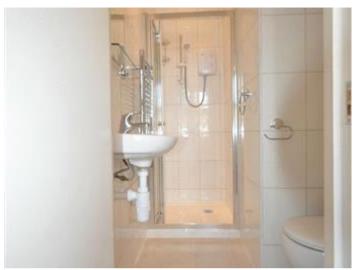

It further boasts of a good sized fully tiled three piece shower room.

Tiled flooring and double glazed windows throughout.

Transport Links:

5 minutes walk to Finsbury Park Underground Station and National Rail.