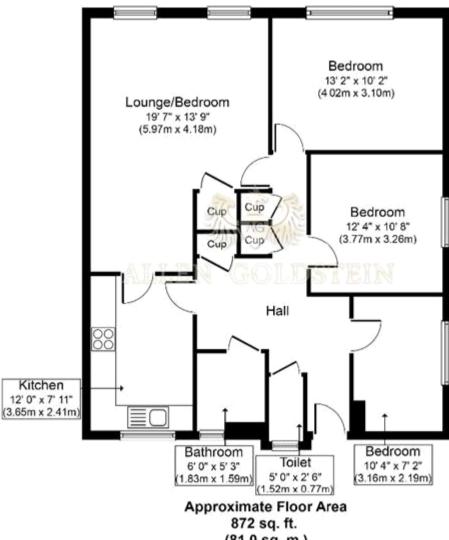

104 Cromer Street, London WC1H 8BZ

Tel: 020 7183 4101 Email: enquiries@allengoldstein.com Website: https://www.allengoldstein.com

(81.0 sq. m.)

Whilst every attempt han been made to ensure the accuracy of the floor plan contained here, measurements of doors, windows, rooms and any other items are approximate and no responsibility is taken for any error, omission, or mis statement. This plan is for illustrative purposes only and should be used as such by any prospective purchaser or tenant. The services, systems and appliances shown have not been tested and no guarantee as to their operability or efficiency car be given. Copyright V360 Ltd 2019 | www.houseviz.com