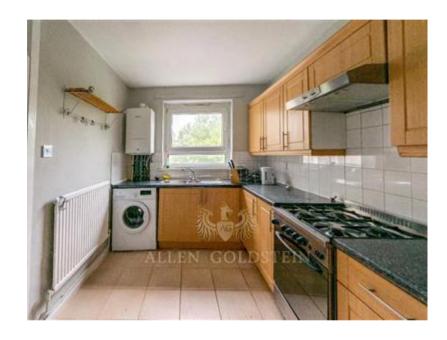

The separate eat in kitchen comes fully equipped with all mod cons and a dinning table.

A fully tiled 2 piece bathroom comes with a separate WC which makes it ideal for shares.

Viewing by appointment only Allen Goldstein - Bloomsbury