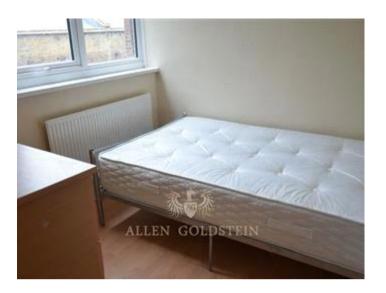

The single room will be furnished with a single bed, wardrobe and a desk.

The small lounge comes furnished with a sofa, coffee table and tv stand.

There is a fully fitted kitchen with all mod cons.

A fully tiled three piece bathroom and a separate tiled WC makes this perfect for sharers.