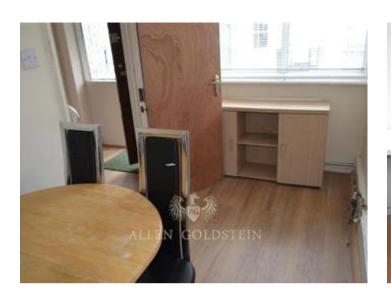

The single room will be furnished with a single bed, wardrobe and a desk.

The small lounge comes furnished with a sofa, coffee table and tv stand.

There is a fully fitted kitchen with all mod cons.

A fully tiled three piece bathroom and a separate tiled WC makes this perfect for sharers.