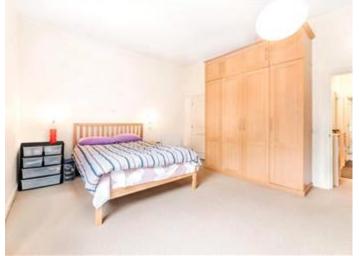

## **Description**

The flat comprises of three double bedrooms which comes furnished with double beds, wardrobes, chest of drawers.

The separate lounge has a large comfortable sofa ideal for entertaining quests. It also has a dinning table and chairs.