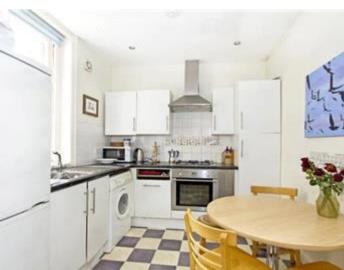

The kitchen comes fully fitted complete with a washer dryer, fridge freezer, microwave and a gas cooker.

A large fully tiled three piece bathroom with a modern shower head.

Laminate wooden flooring throughout gives the place a clean and modern look.