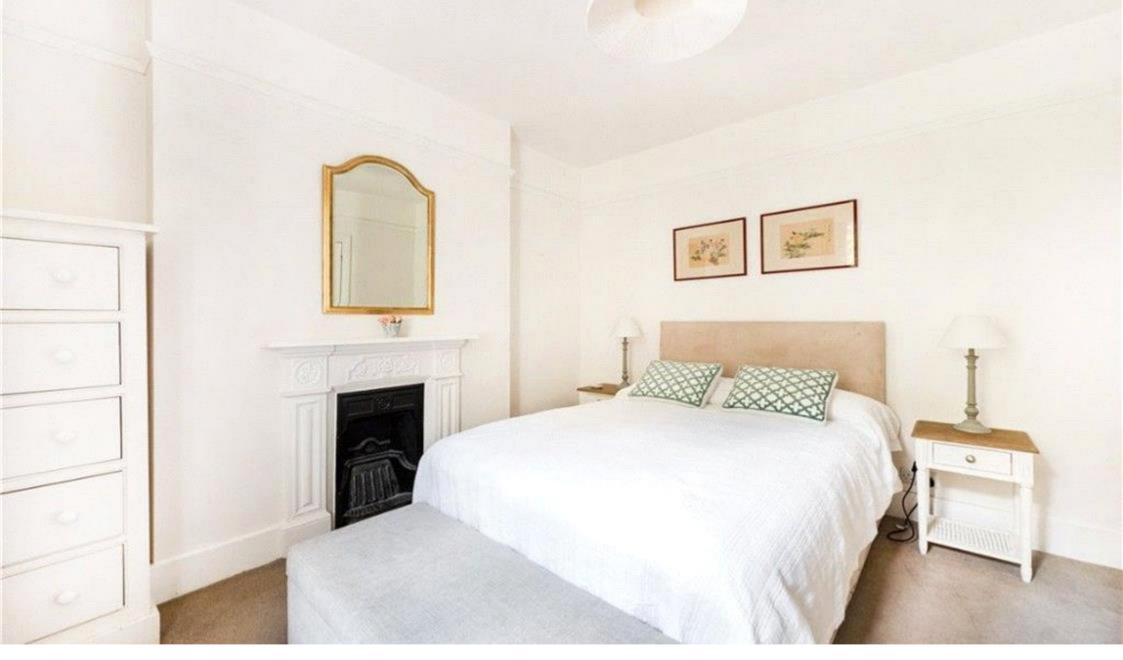

## **Description**

The flat comprises of three double bedrooms which comes furnished with double beds, wardrobes, chest of drawers.

The separate lounge has a large comfortable sofa ideal for entertaining quests. It also has a dinning table and chairs.