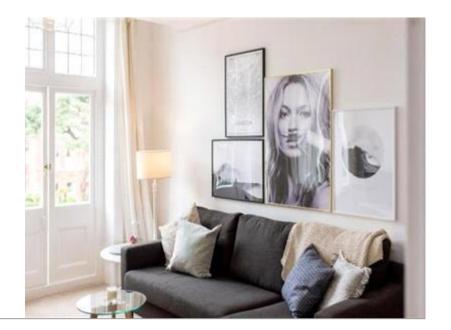

## **Description**

The flat comprises of three double bedrooms which comes furnished with double beds, wardrobes, chest of drawers.

The separate lounge has a large comfortable sofa ideal for entertaining quests. It also has a dinning table and chairs.