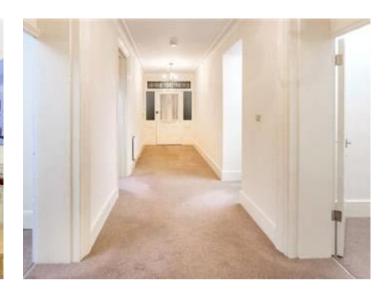

## **Description**

The flat comprises of three double bedrooms which comes furnished with double beds, wardrobes, chest of drawers.

The separate lounge has a large comfortable sofa ideal for entertaining quests. It also has a dinning table and chairs.