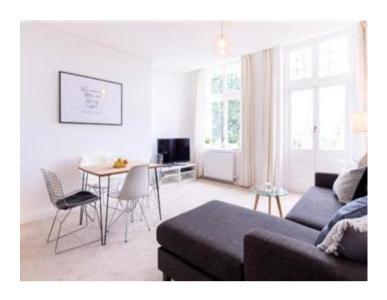

## **Description**

The flat comprises of three double bedrooms which comes furnished with double beds, wardrobes, chest of drawers.

The separate lounge has a large comfortable sofa ideal for entertaining quests. It also has a dinning table and chairs.