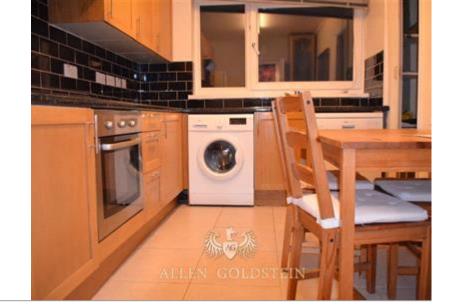

The large eat in kitchen is furnished with fridge freezer, washing machine, a wooden dining table and chairs.

A tiled two piece bathroom with a bathtub and shower alongside a separate WC.

The property comes with wooden laminate flooring and is double glazed throughout.