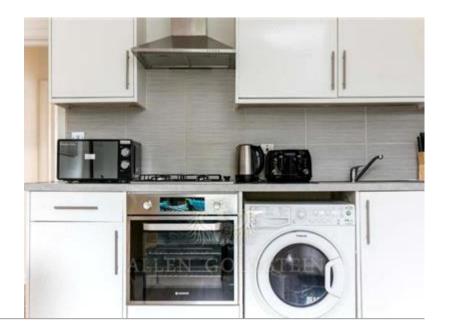

The open plan kitchen & lounge comprises of a sofas, a coffee table and a TV stands & a tiled fully fitted kitchen with all modern appliances

A tiled fitted bathroom and a separate WC completes the modern feel of the place.