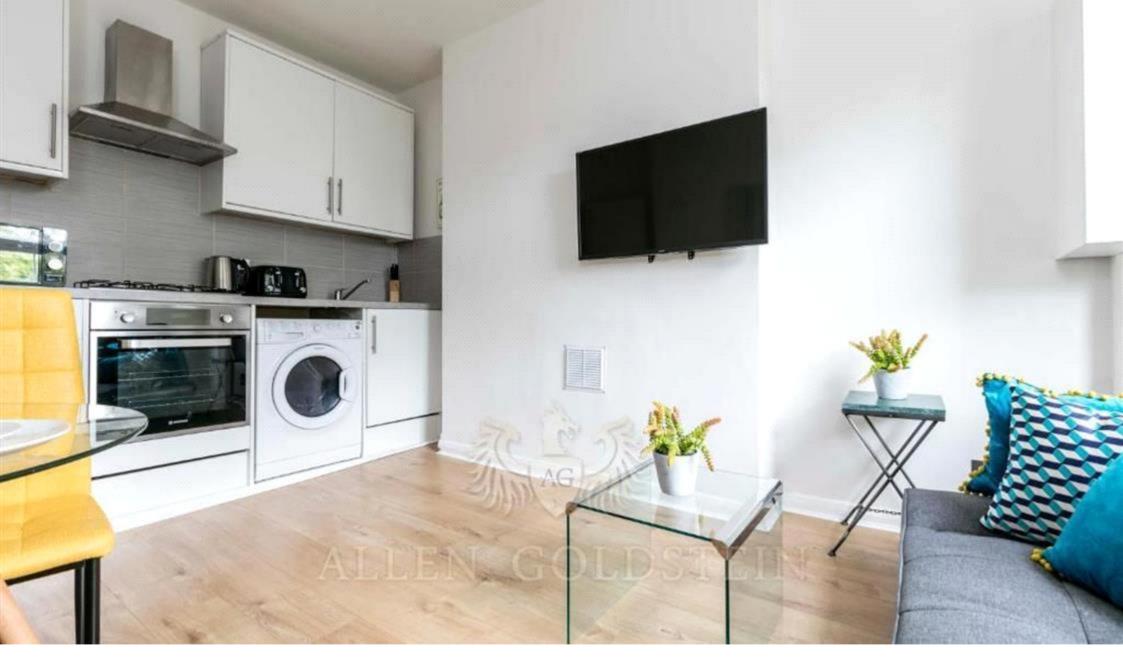

The open plan kitchen & lounge comprises of a sofas, a coffee table and a TV stands & a tiled fully fitted kitchen with all modern appliances

A tiled fitted bathroom and a separate WC completes the modern feel of the place.

The flat comes with wooden laminate flooring and double glazing through out.