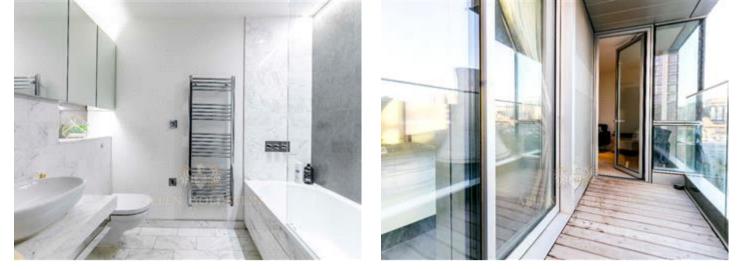

The apartment further boasts a spacious double bedroom with sliding glass doors to give access to private balcony, a sturdy designer bed, two bed side tables and a wardrobe.

There is a fully tiled marbled three piece bathroom which benefits bath/shower.