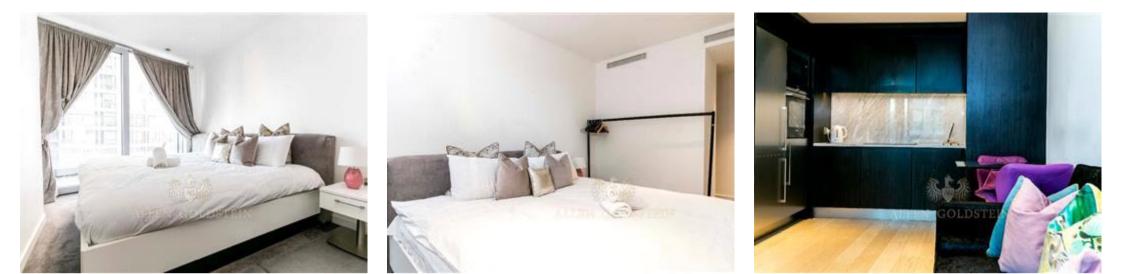

The apartment further boasts a spacious double bedroom with sliding glass doors to give access to private balcony, a sturdy designer bed, two bed side tables and a wardrobe.

There is a fully tiled marbled three piece bathroom which benefits bath/shower.