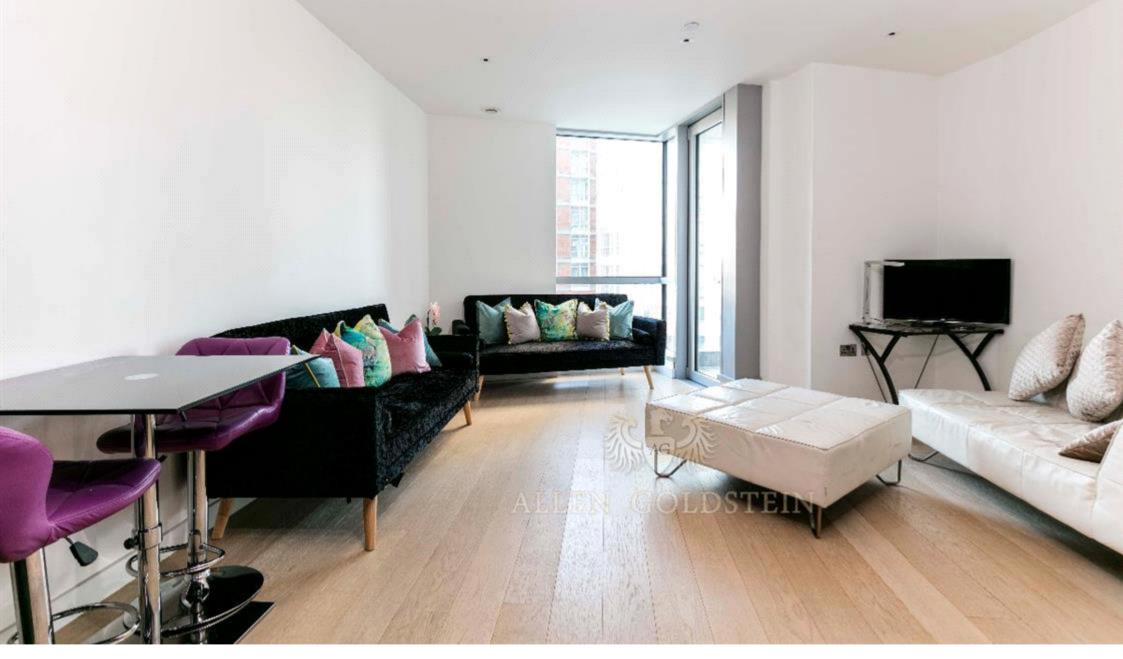

#### Description

This beautifully designed property comprises a fabulous open plan lounge and kitchen with modern appliances.

The lounge is furnished with a good sized dining table with 2 chairs, a three seat leather sofa with a leg rest, with floor to ceiling windows, it further benefits from access to your own private balcony.