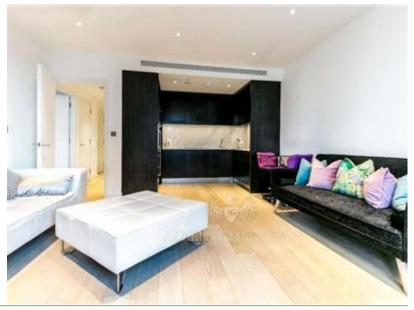

#### Description

This beautifully designed property comprises a fabulous open plan lounge and kitchen with modern appliances.

The lounge is furnished with a good sized dining table with 2 chairs, a three seat leather sofa with a leg rest, with floor to ceiling windows, it further benefits from access to your own private balcony.