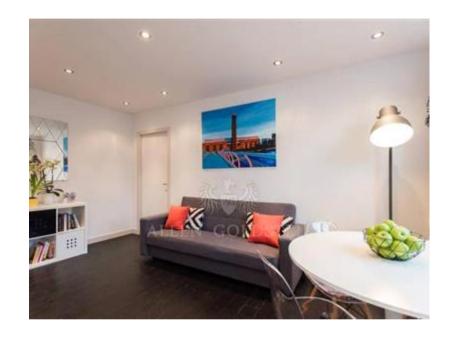

The spacious open plan living room / kitchen comes furnished with a three seater sofa, coffee tables, a dinning table and chair as well as a television and contemporary TV Stand.

A modern fully fitted kitchen which leads off the lounge.