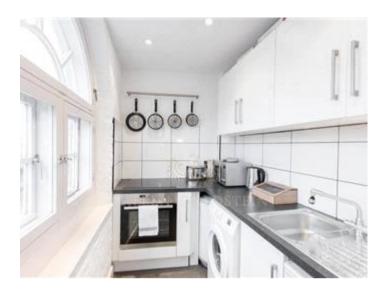

The spacious open plan living room / kitchen comes furnished with a three seater sofa, coffee tables, a dinning table and chair as well as a television and contemporary TV Stand.

A modern fully fitted kitchen which leads off the lounge.