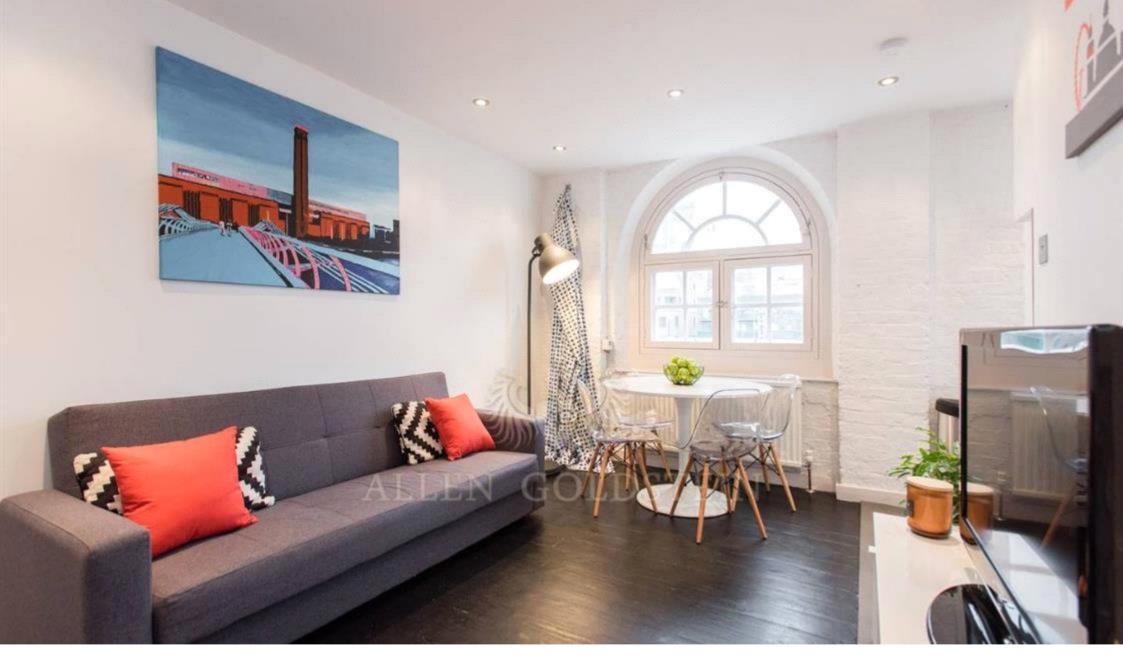

The spacious open plan living room / kitchen comes furnished with a three seater sofa, coffee tables, a dinning table and chair as well as a television and contemporary TV Stand.

A modern fully fitted kitchen which leads off the lounge.

A fully tiled bathroom with a shower completes the voguish feel of the flat.

This flat comes with wooden laminate flooring and double glazing throughout.

Viewing by appointment only Allen Goldstein - Bloomsbury