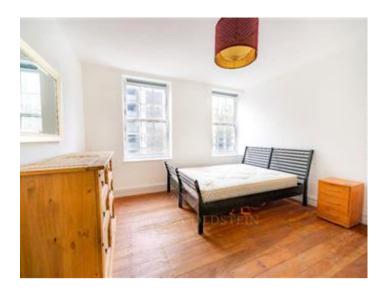

The flat comprises of two spacious double bedroom unfurnished or furnished with a double bed, wardrobe, a shelf, chest of drawers as well as desk and chairs.

The newly installed eat-in kitchen benefits a washing machine, oven and hob with a fridge freezer, the kitchen leads into an attractive living room with plenty of shelv-ing which could hold a TV and copious amounts of books.