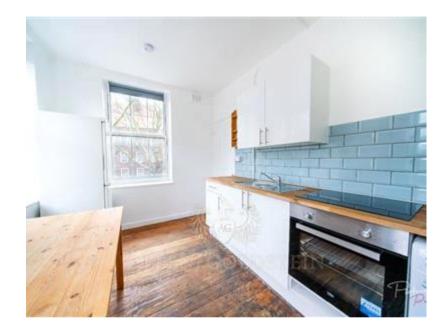

The flat comprises of two spacious double bedroom unfurnished or furnished with a double bed, wardrobe, a shelf, chest of drawers as well as desk and chairs.

The newly installed eat-in kitchen benefits a washing machine, oven and hob with a fridge freezer, the kitchen leads into an attractive living room with plenty of shelv-ing which could hold a TV and copious amounts of books.