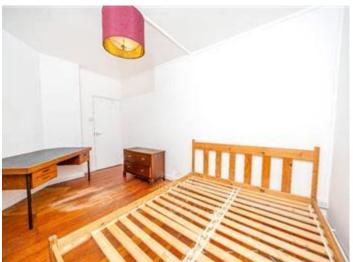

The flat comprises of two spacious double bedroom unfurnished or furnished with a double bed, wardrobe, a shelf, chest of drawers as well as desk and chairs.

The newly installed eat-in kitchen benefits a washing machine, oven and hob with a fridge freezer, the kitchen leads into an attractive living room with plenty of shelv-ing which could hold a TV and copious amounts of books.