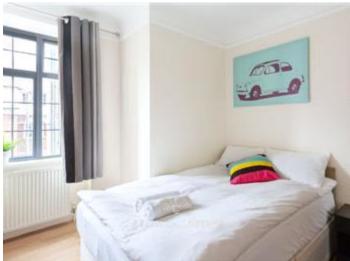

The spacious double rooms benefit from double beds, a wardrobe, a study desk and chair.

The Single room comes furnished with a single bed, a study desk with chair and a chest of drawers.

A well maintained and bright fitted kitchen with all mod cons includes a fridge freezer, washing machine,a cooker/oven and access to your own private balcony for you to enjoy the view.