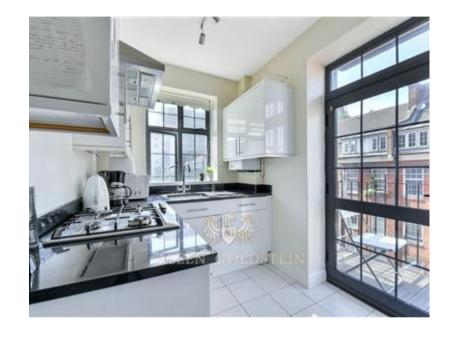

The spacious double rooms benefit from double beds, a wardrobe, a study desk and chair.

The Single room comes furnished with a single bed, a study desk with chair and a chest of drawers.

A well maintained and bright fitted kitchen with all mod cons includes a fridge freezer, washing machine,a cooker/oven and access to your own private balcony for you to enjoy the view.