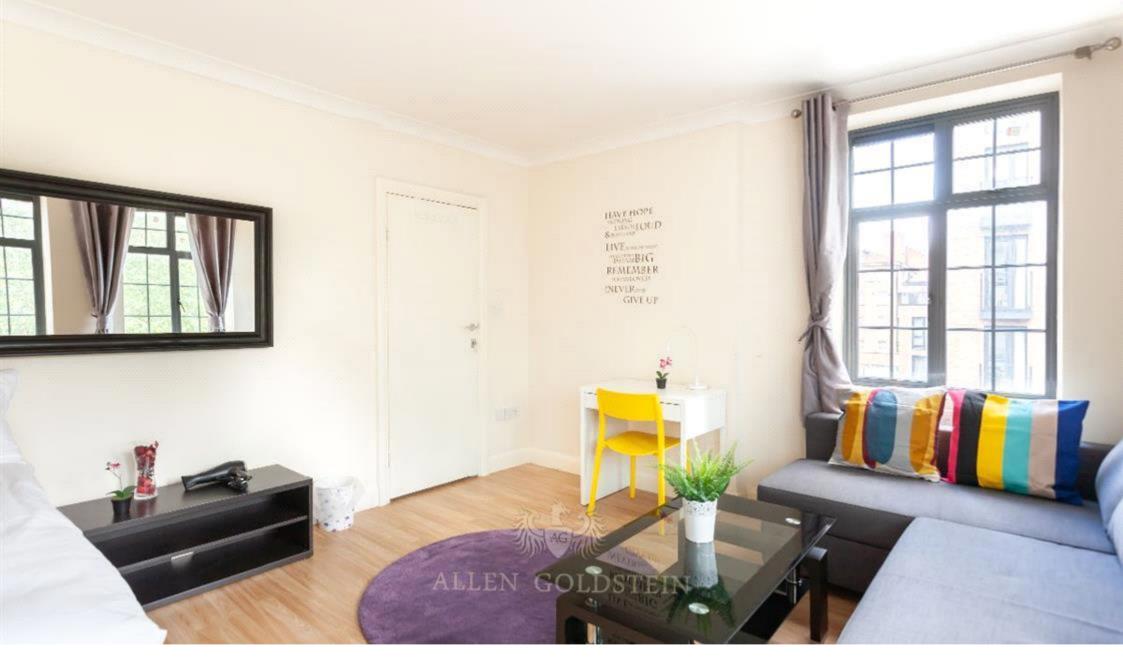

## **Description**

This well maintained three bedroom apartment converted to four in the heart of central London is just a couple of minutes walk to Euston Station.

The apartment comprises of three good sized bedrooms, two double bedrooms, one single a large lounge that can be converted into the fourth bedroom.

The spacious double rooms benefit from double beds, a wardrobe, a study desk and chair.

The Single room comes furnished with a single bed, a study desk with chair and a chest of drawers.

A well maintained and bright fitted kitchen with all mod cons includes a fridge freezer, washing machine,a cooker/oven and access to your own private balcony for you to enjoy the view.