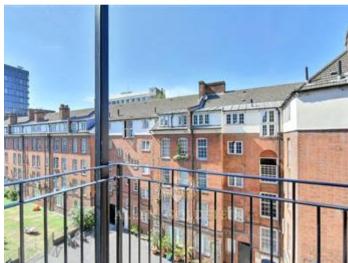

The spacious double rooms benefit from double beds, a wardrobe, a study desk and chair.

The Single room comes furnished with a single bed, a study desk with chair and a chest of drawers.

A well maintained and bright fitted kitchen with all mod cons includes a fridge freezer, washing machine,a cooker/oven and access to your own private balcony for you to enjoy the view.