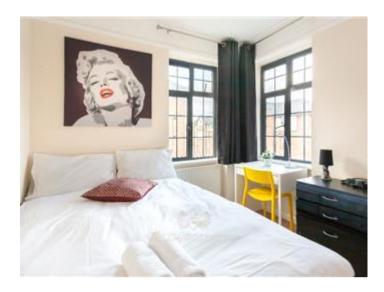

The spacious double rooms benefit from double beds, a wardrobe, a study desk and chair.

The Single room comes furnished with a single bed, a study desk with chair and a chest of drawers.

A well maintained and bright fitted kitchen with all mod cons includes a fridge freezer, washing machine,a cooker/oven and access to your own private balcony for you to enjoy the view.