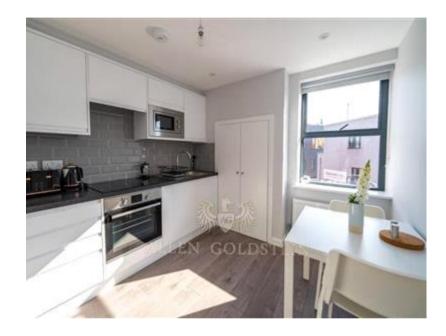

The fully equipped kitchen/dinner comes with all modern appliances and latest mod cons.

Each bathroom comes fully tiled with showers, toilet and sink.

The building is in a secured private building, quiet and peaceful.