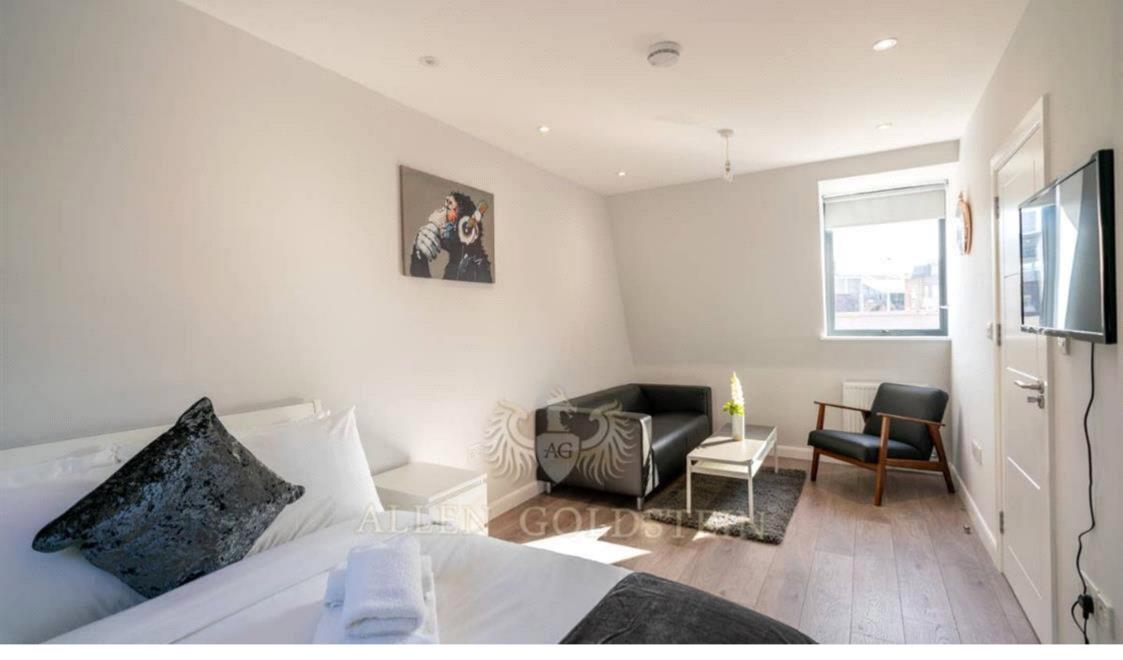

## **Description**

The property benefits two double bedroom one of the bedroom come furnished with a double bed, chester draws, tv and a sofa.

The other double bedroom comes furnished with double bed, two bedside tables and a wardrobe.