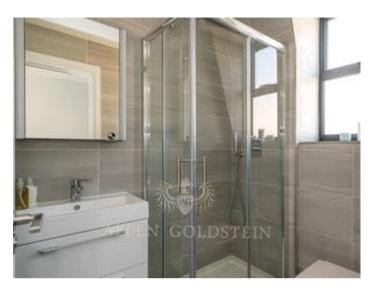

The fully equipped kitchen/dinner comes with all modern appliances and latest mod cons.

Each bathroom comes fully tiled with showers, toilet and sink.

The building is in a secured private building, quiet and peaceful.