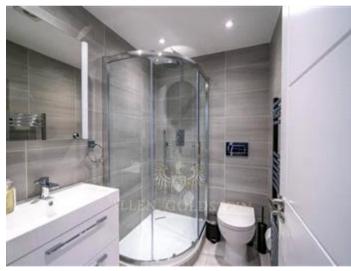

The fully equipped kitchen/dinner comes with all modern appliances and latest mod cons.

Each bathroom comes fully tiled with showers, toilet and sink.

The building is in a secured private building, quiet and peaceful.