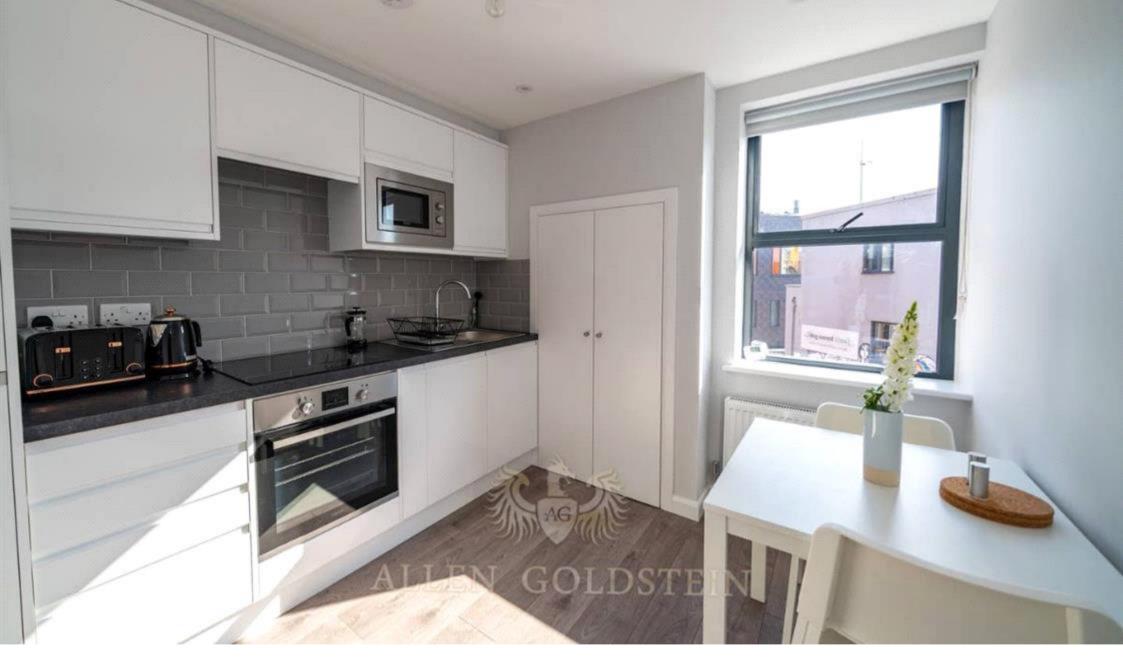

## **Description**

This very modern and well designed studio flat comprises of a separate bedroom and kitchen with fully fitted modern appliances.

A good sized separate double bedroom comes complete with a double bed, wardrobe, chest of drawers and two bedside tables.