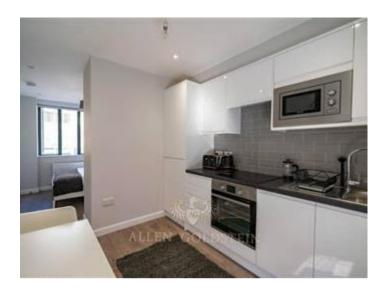

## **Description**

This very modern and well designed studio flat comprises of a separate bedroom and kitchen with fully fitted modern appliances.

A good sized separate double bedroom comes complete with a double bed, wardrobe, chest of drawers and two bedside tables.