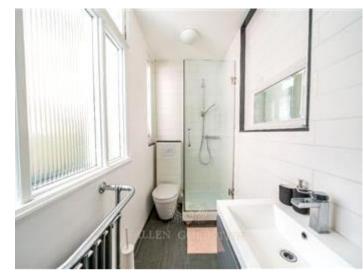

## **Description**

Allen Goldstein is pleased to offer this beautifully decorated, modern and spacious one bedroom flat in Bloomsbury just moments away from the King's Cross Station and the famous British Library.

The flat comprises of a good sized living room complete with a comfortable sofa which can be pulled out into a bed, a circular dinning table with four stools creates an ample eating area.

The flat boasts an amazingly modern fully fitted kitchen with brand new appliances. The marble worktop imported from Morrocco, the elegant design of the sink, the white brick walls and the contrasting dark grey kitchen cabinets makes it a truly magnificent sight to the behold.