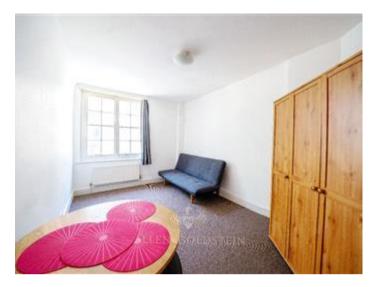

The flat comprises of a good sized living room complete with a comfortable sofa which can be pulled out into a bed, a circular dinning table with four stools creates an ample eating area.

The flat boasts an amazingly modern fully fitted kitchen with brand new appliances. The marble worktop imported from Morrocco, the elegant design of the sink, the white brick walls and the contrasting dark grey kitchen cabinets makes it a truly magnificent sight to the behold.