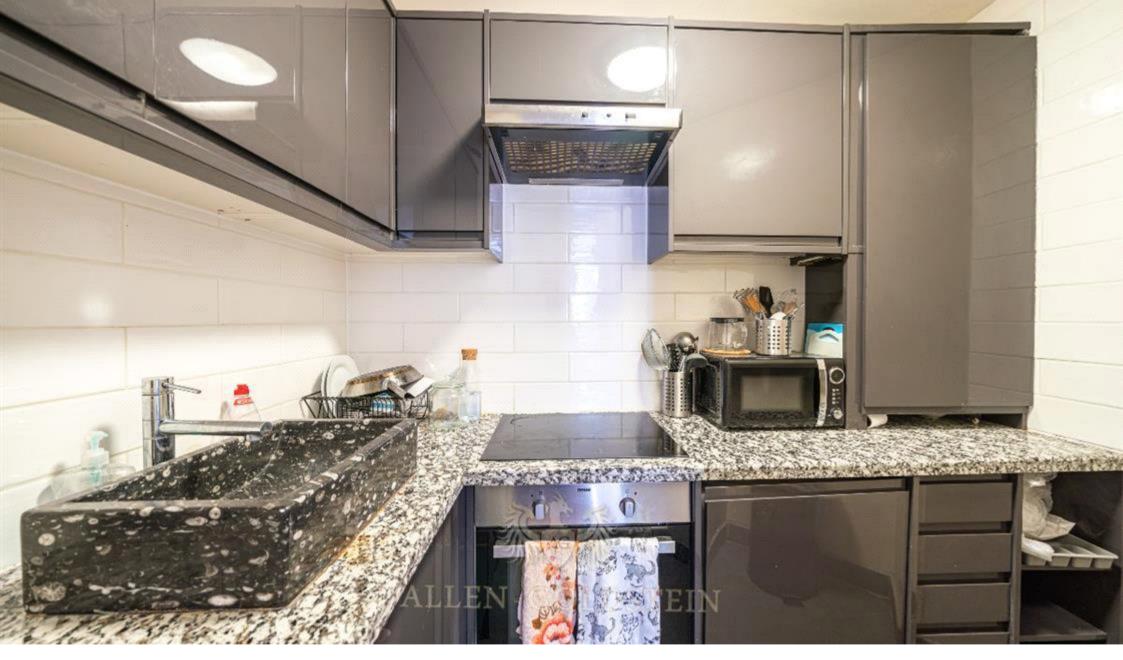

The flat comprises of a good sized living room complete with a comfortable sofa which can be pulled out into a bed, a circular dinning table with four stools creates an ample eating area.

The flat boasts an amazingly modern fully fitted kitchen with brand new appliances. The marble worktop imported from Morrocco, the elegant design of the sink, the white brick walls and the contrasting dark grey kitchen cabinets makes it a truly magnificent sight to the behold.