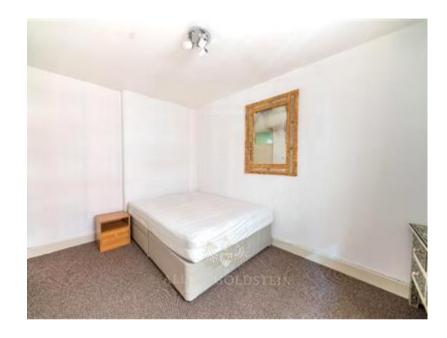

The Double bedroom comes complete with a double bed, an antique chest of drawers imported from Ethiopia, a mirror above the bed integrated into a woven wooden frame and a dark floor to ceiling curtain giving the bedroom a nice relaxing ambiance.