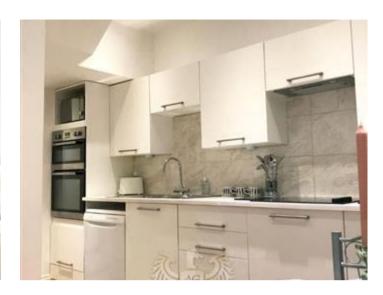

## **Description**

This modern flat comes with a well set open plan kitchen and lounge area. The kitchen comes fully fitted with modern appliances.

The lounge can be furnished with a sofa, coffee table and dining table and chairs.