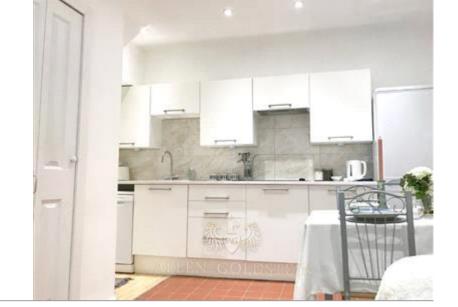

## **Description**

This modern flat comes with a well set open plan kitchen and lounge area. The kitchen comes fully fitted with modern appliances.

The lounge can be furnished with a sofa, coffee table and dining table and chairs.