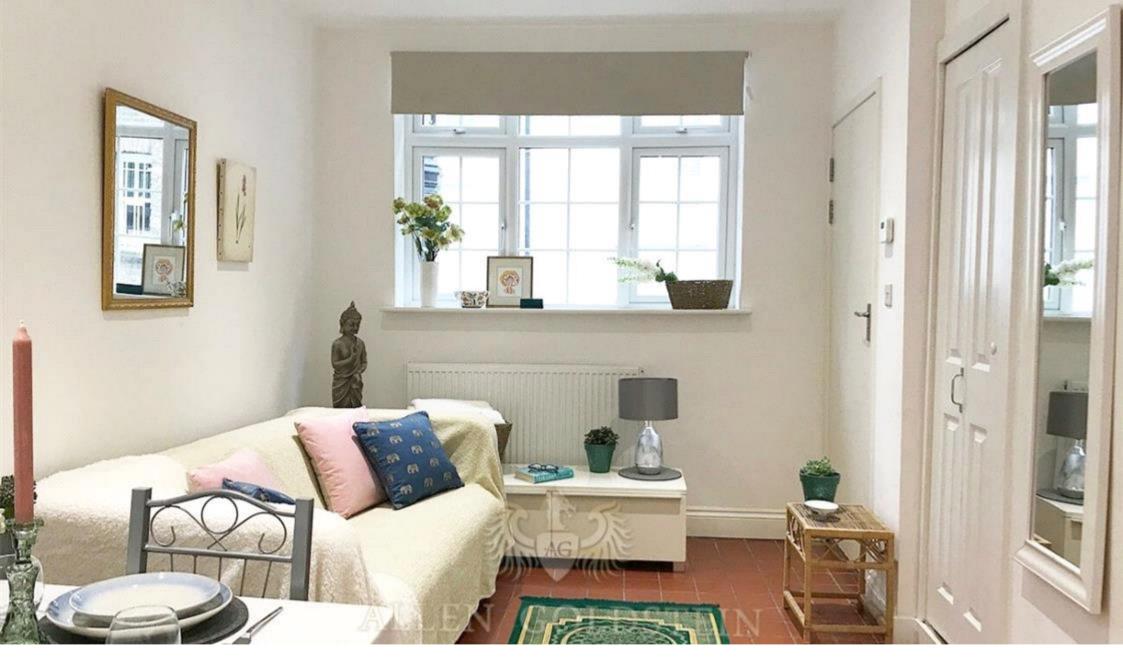

## **Description**

This modern flat comes with a well set open plan kitchen and lounge area. The kitchen comes fully fitted with modern appliances.

The lounge can be furnished with a sofa, coffee table and dining table and chairs.

Adding to the flat is a double bedroom that can be furnished with a double bed, built in cupboards and storage drawers.

A modern fully tiled three-piece bathroom with a shower this completes the brilliant property.