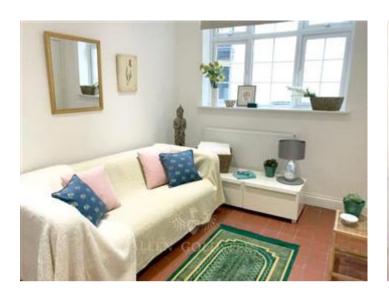

## **Description**

This modern flat comes with a well set open plan kitchen and lounge area. The kitchen comes fully fitted with modern appliances.

The lounge can be furnished with a sofa, coffee table and dining table and chairs.