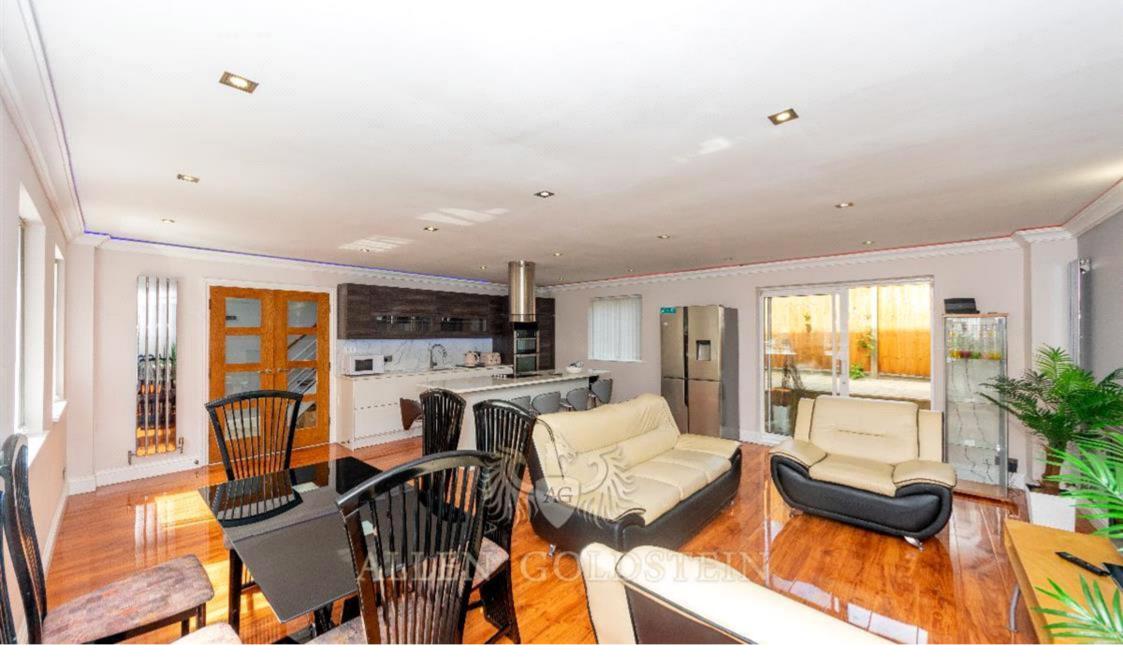

## Description

A stunning high spec house which boasts four bedrooms, two receptions and two bathrooms with a separate WC in the centre of Camden Town. The house is spread over 3 floors.

The spacious open plan kitchen and lounge is set with a leather three, two & one seater sofa, tv stand and a glass unit. The lounge extends and merges with the kitchen which features all modern integrated high spec appliances. Whilst on the other side of this lounge there is a lovely patio.