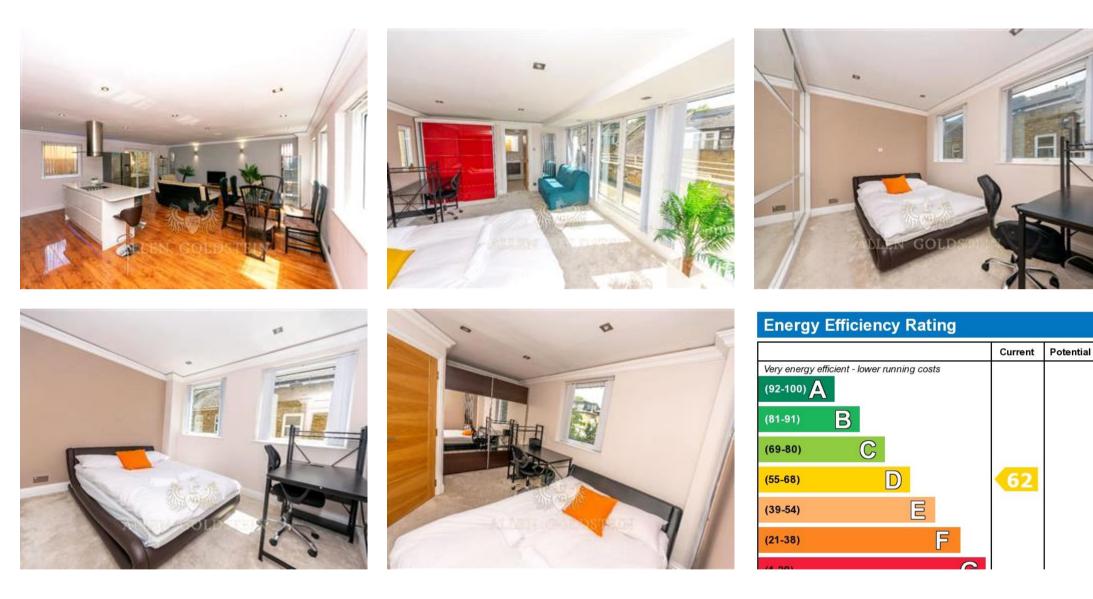

The house is settled with four good sized double bedrooms furnished with a double bed, wardrobe, desk & chairs. One of the four bedrooms is a en suite fitted with a three set piece bathroom and has access to a lovely balcony with give you views of London.

The property benefits two spacious 3 piece bathroom comes fully tiled and a separate WC.