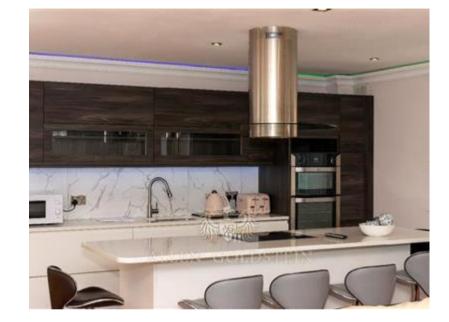

## Description

A stunning high spec house which boasts four bedrooms, two receptions and two bathrooms with a separate WC in the centre of Camden Town. The house is spread over 3 floors.

The spacious open plan kitchen and lounge is set with a leather three, two & one seater sofa, tv stand and a glass unit. The lounge extends and merges with the kitchen which features all modern integrated high spec appliances. Whilst on the other side of this lounge there is a lovely patio.