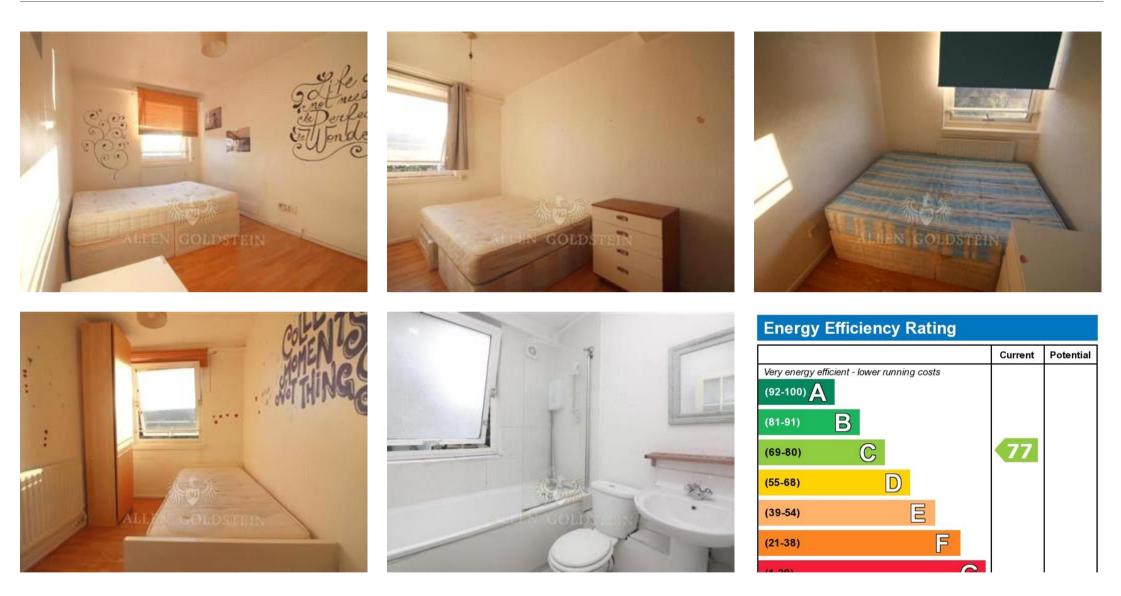

Completing the first floor is a good sized kitchen with all the kitchen appliances and a built in breakfast bar.

The second floor boasts three double bedroom which comes furnished double bed, wardrobe, a desk and chair.

The single bedrooms comes furnished with single bed, wardrobes, desk and chair.

## Completing the flat is a three piece tiled bathroom with a bathtub Viewing by appointment only Allen Goldstein - Bloomsbury 104 Cromer Street , London WC1H 8BZ Tel: 020 7183 4101 Email: enguiries@allengoldstein.com Website: https://www.allengoldstein.com