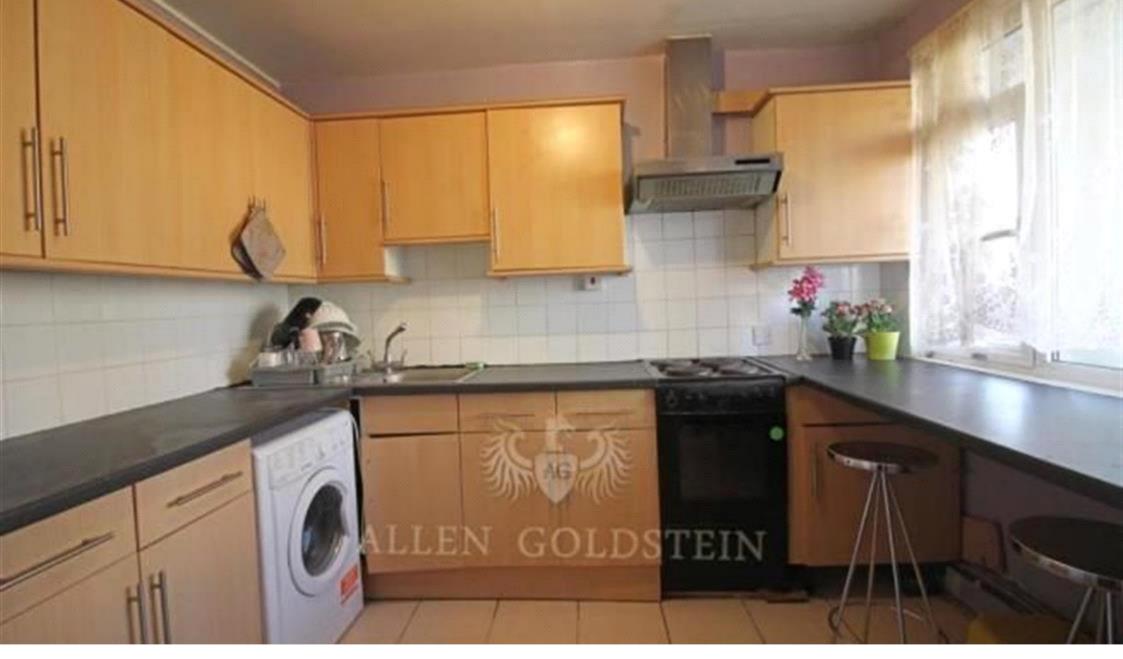

Completing the first floor is a good sized kitchen with all the kitchen appliances and a built in breakfast bar.

The second floor boasts three double bedroom which comes furnished double bed, wardrobe, a desk and chair.