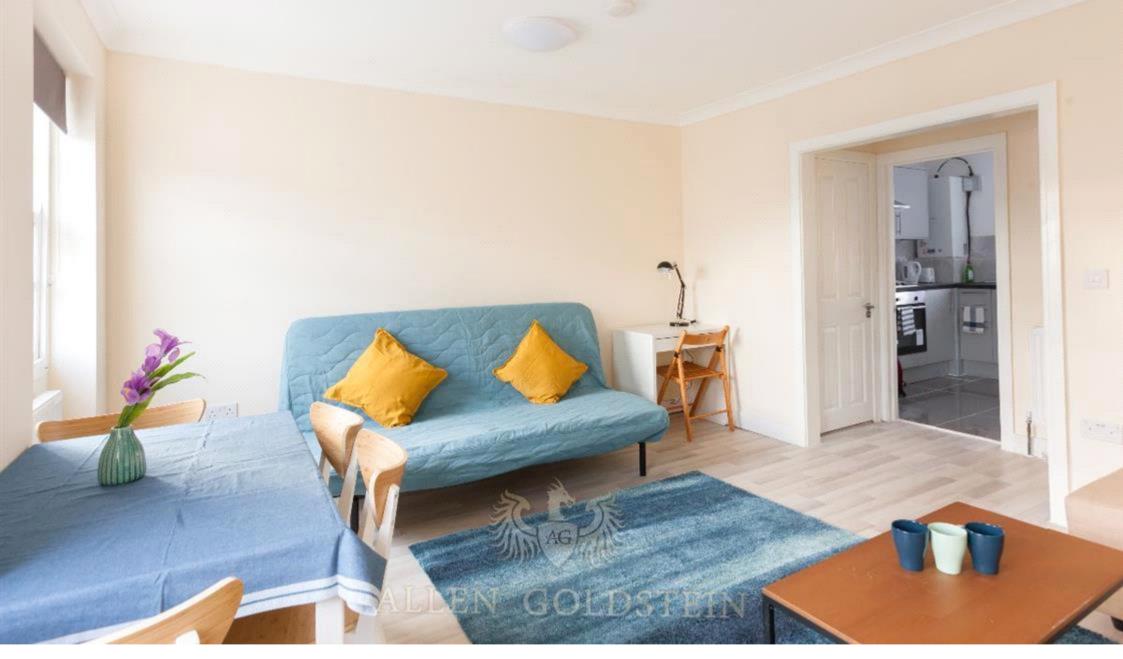

### Description

A modern two bedroom flat comprising of two double bedrooms and a perfect sized lounge.

The double rooms comes furnished with a good quality study double bed and bedside tables.

The kitchen comes with integrated modern appliances which includes a washing machine, fridge freezer and an electric cooker.

The lounge is furnished with a L & two seater sofa, a dinning table with four chairs and a coffee table.

The modern three piece bathroom with a bath and a separate W/C

Transport Links:

8 Minutes walk to Marylebone Station.