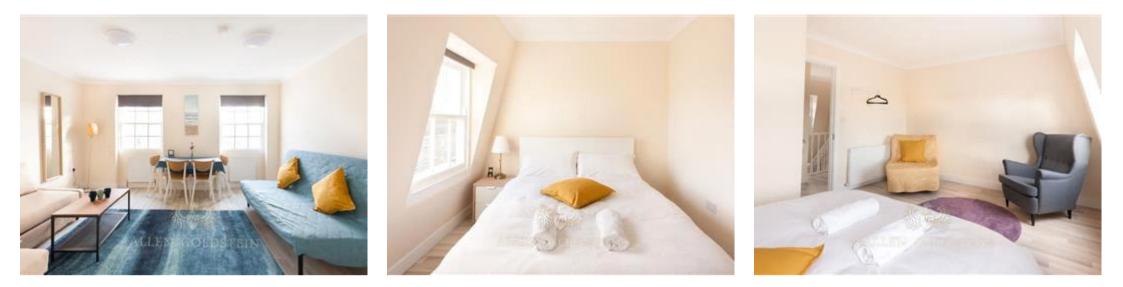

### Description

A modern two bedroom flat comprising of two double bedrooms and a perfect sized lounge.

The double rooms comes furnished with a good quality study double bed and bedside tables.

The kitchen comes with integrated modern appliances which includes a washing machine, fridge freezer and an electric cooker.

The lounge is furnished with a L & two seater sofa, a dinning table with four chairs and a coffee table.

The modern three piece bathroom with a bath and a separate W/C

Transport Links:

8 Minutes walk to Marylebone Station.