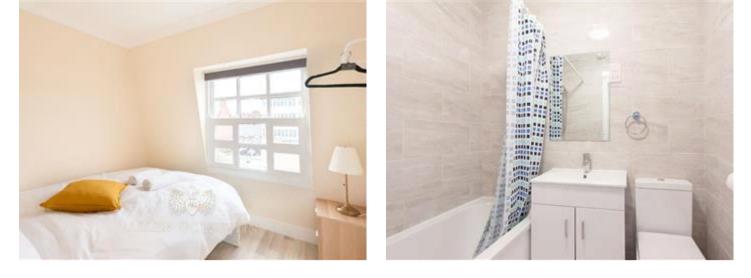

### Description

A modern two bedroom flat comprising of two double bedrooms and a perfect sized lounge.

The double rooms comes furnished with a good quality study double bed and bedside tables.

The kitchen comes with integrated modern appliances which includes a washing machine, fridge freezer and an electric cooker.

The lounge is furnished with a L & two seater sofa, a dinning table with four chairs and a coffee table.

The modern three piece bathroom with a bath and a separate W/C

Transport Links:

8 Minutes walk to Marylebone Station.