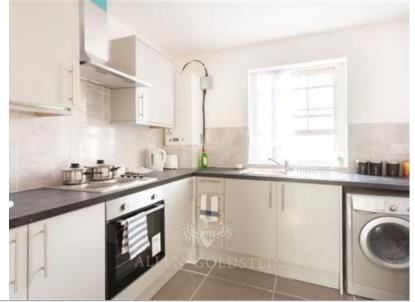

### Description

A modern two bedroom flat comprising of two double bedrooms and a perfect sized lounge.

The double rooms comes furnished with a good quality study double bed and bedside tables.

The kitchen comes with integrated modern appliances which includes a washing machine, fridge freezer and an electric cooker.