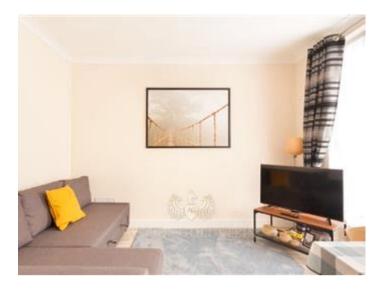

The kitchen comes with integrated modern appliances which includes a washing machine, fridge freezer and an electric cooker.

The lounge is furnished with a two seater sofa, a dinning table with four chairs and a tv stand.