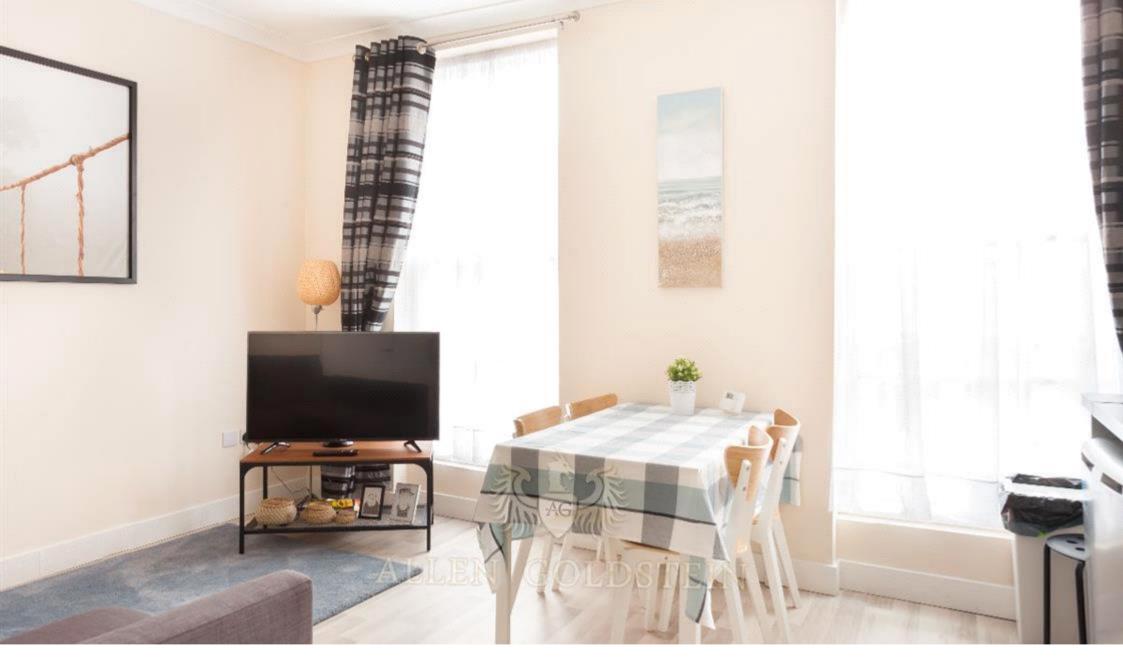

## **Description**

A modern one bedroom flat comprising of one double bedroom and a perfect sized open plan kitchen and lounge.

The double bedroom comes furnished with a good quality study double bed and bedside tables.

The kitchen comes with integrated modern appliances which includes a washing machine, fridge freezer and an electric cooker.

The lounge is furnished with a two seater sofa, a dinning table with four chairs and a tv stand.