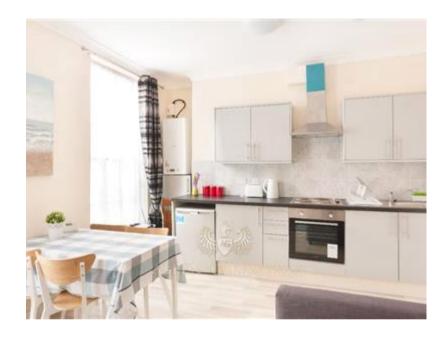

The kitchen comes with integrated modern appliances which includes a washing machine, fridge freezer and an electric cooker.

The lounge is furnished with a two seater sofa, a dinning table with four chairs and a tv stand.