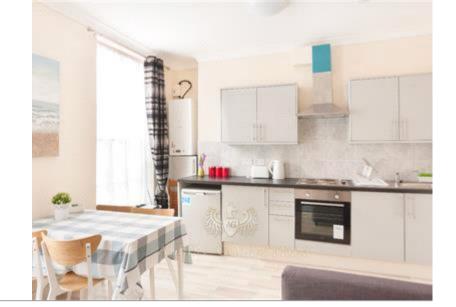

The kitchen comes with integrated modern appliances which includes a washing machine, fridge freezer and an electric cooker.

The lounge is furnished with a two seater sofa, a dinning table with four chairs and a tv stand.