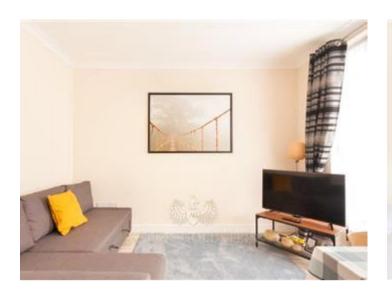

The kitchen comes with integrated modern appliances which includes a washing machine, fridge freezer and an electric cooker.

The lounge is furnished with a two seater sofa, a dinning table with four chairs and a tv stand.