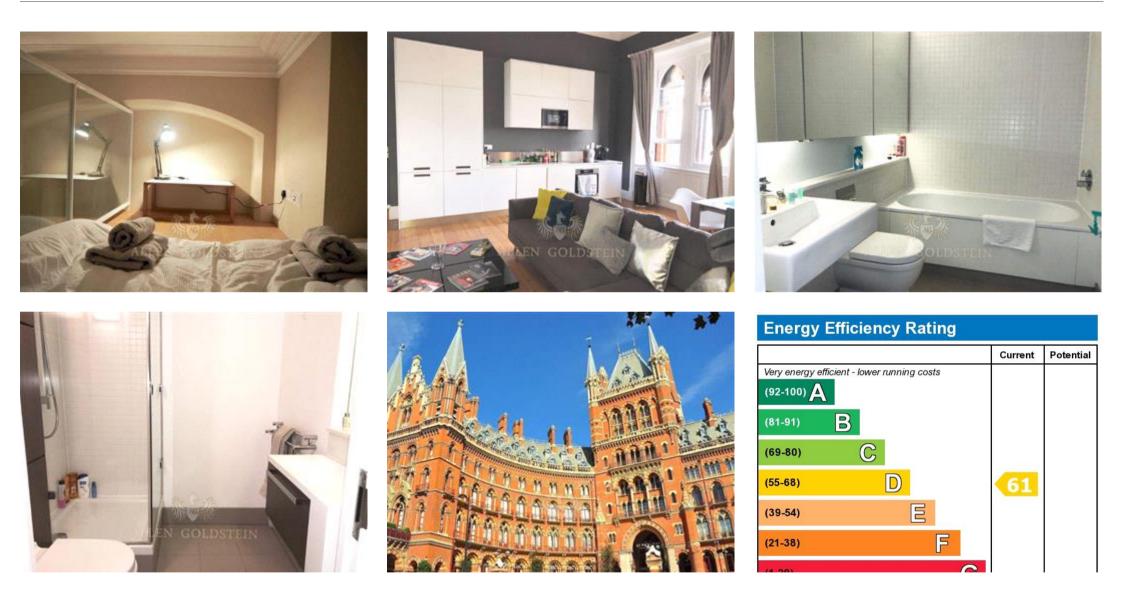

## Description

St Pancras Chambers is a stunning, historic building located in Kings Cross offering 24/7 concierge at your service.

The beautifully designed, high ceiling property comprises a fabulous large open plan kitchen with designer appliances and a generous sized lounge, it is located just in between the lounge & kitchen area.