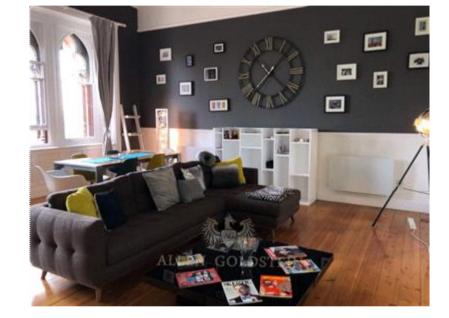

The lounge is furnished with a glass coffee table, a L- shaped and a 2 seater sofa which is great for hosting guest whilst in the kitchen also benefits a large dining table which comfortably sits six.