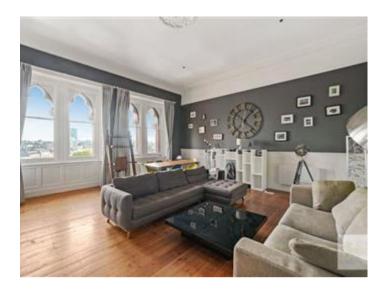

The lounge is furnished with a glass coffee table, a L- shaped and a 2 seater sofa which is great for hosting guest whilst in the kitchen also benefits a large dining table which comfortably sits six.