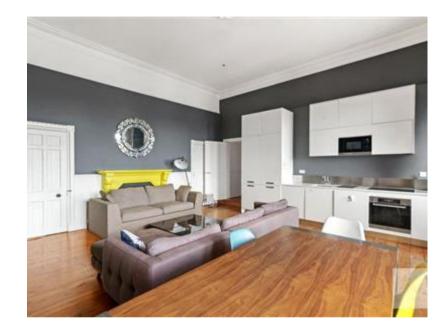

## Description

St Pancras Chambers is a stunning, historic building located in Kings Cross offering 24/7 concierge at your service.

The beautifully designed, high ceiling property comprises a fabulous large open plan kitchen with designer appliances and a generous sized lounge, it is located just in between the lounge & kitchen area.

The lounge is furnished with a glass coffee table, a L- shaped and a 2 seater sofa which is great for hosting guest whilst in the kitchen also benefits a large dining table which comfortably sits six.