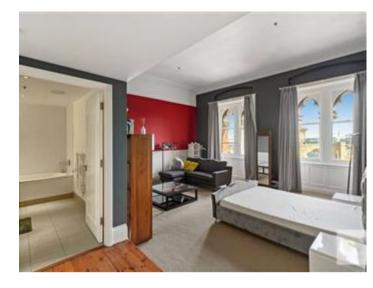

## Description

St Pancras Chambers is a stunning, historic building located in Kings Cross offering 24/7 concierge at your service.

The beautifully designed, high ceiling property comprises a fabulous large open plan kitchen with designer appliances and a generous sized lounge, it is located just in between the lounge & kitchen area.

The lounge is furnished with a glass coffee table, a L- shaped and a 2 seater sofa which is great for hosting guest whilst in the kitchen also benefits a large dining table which comfortably sits six.

The apartment further boasts TWO spacious double bedrooms. The property comprises a Master bedroom with en-suite bathroom with huge floor to ceiling built in wardrobe, a designer double bed, an L - shaped sofa and two bed side tables.