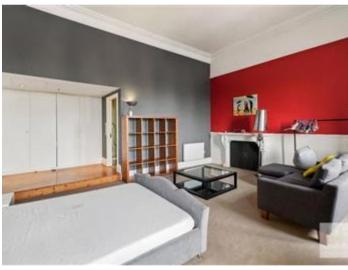

The lounge is furnished with a glass coffee table, a L- shaped and a 2 seater sofa which is great for hosting guest whilst in the kitchen also benefits a large dining table which comfortably sits six.

The apartment further boasts TWO spacious double bedrooms. The property comprises a Master bedroom with en-suite bathroom with huge floor to ceiling built in wardrobe, a designer double bed, an L - shaped sofa and two bed side tables.