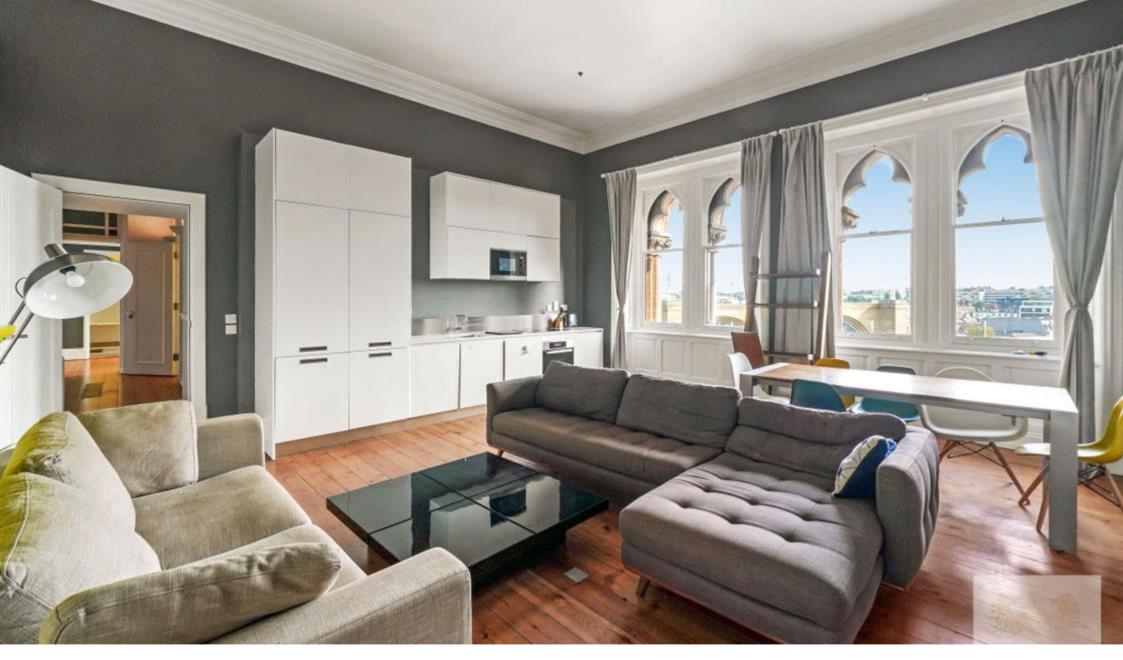

## Description

St Pancras Chambers is a stunning, historic building located in Kings Cross offering 24/7 concierge at your service.

The beautifully designed, high ceiling property comprises a fabulous large open plan kitchen with designer appliances and a generous sized lounge, it is located just in between the lounge & kitchen area.

The lounge is furnished with a glass coffee table, a L- shaped and a 2 seater sofa which is great for hosting guest whilst in the kitchen also benefits a large dining table which comfortably sits six.