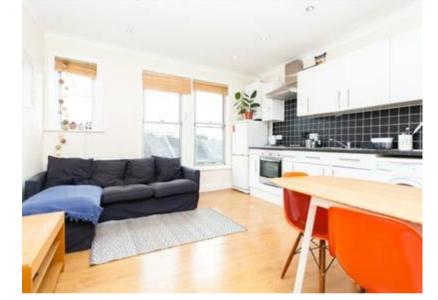

The spacious open plan living room / kitchen comes furnished with a three seater sofa, coffee tables, a dinning table and chair as well as a contemporary TV Stand.

A modern fully fitted kitchen which leads off the lounge.