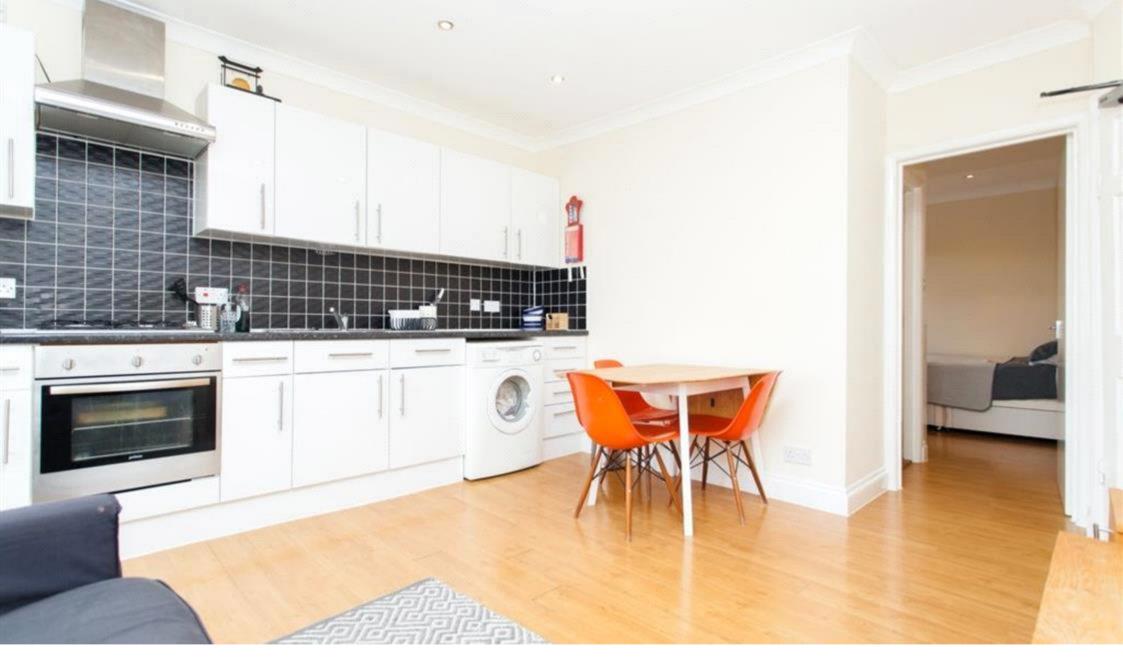

The spacious open plan living room / kitchen comes furnished with a three seater sofa, coffee tables, a dinning table and chair as well as a contemporary TV Stand.

A modern fully fitted kitchen which leads off the lounge.

A fully tiled bathroom with a shower completes the voguish feel of the flat.

This flat comes with wooden laminate flooring and double glazing throughout.