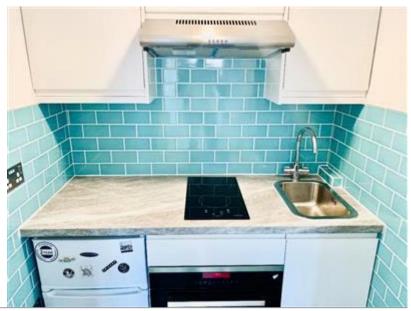

## Description

This flat is perfect for professionals working in the city and is in a very convenient location with everything you need at your door step.

The property comprises a separate kitchen, separate bedroom and 3 piece bathroom.

The bedroom / Lounge comes furnished with double bed, Tv stand, dinning table and two chairs.

The fully tiled kitchen comes furnished with all modern appliances.

The property benefits a fully tiled three piece walk in shower.