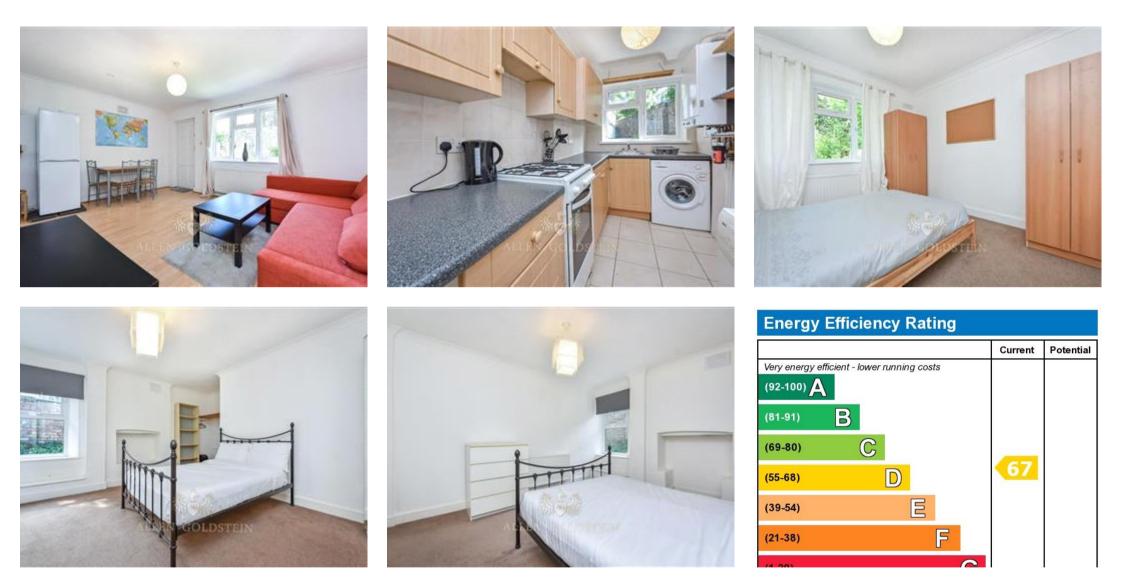

## Description

The beautifully designed, high ceiling property comprises a good sized open plan kitchen lounge.

The lounge which gives you direct access to the communal garden, furnished with a coffee table, a L- shaped sturdy sofa which is great for hosting guest. The kitchen, benefits from a large dining table which comfortably sits four, with modern appliances including a gas cooker, washing machine and a large fridge freezer.

The apartment further boasts THREE spacious double bedrooms. All bedrooms rooms are furnished with double beds, wardrobes bedside tables, chest of drawers and a study desk.

The fully tiled modern three piece bathroom is equipped with bath/shower and WC.