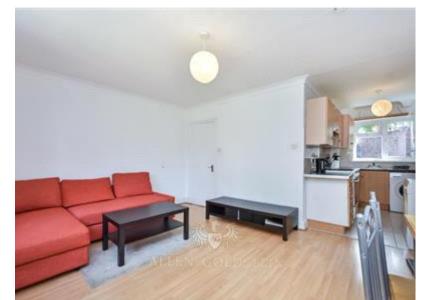

## Description

The beautifully designed, high ceiling property comprises a good sized open plan kitchen lounge.

The lounge which gives you direct access to the communal garden, furnished with a coffee table, a L- shaped sturdy sofa which is great for hosting guest. The kitchen, benefits from a large dining table which comfortably sits four, with modern appliances including a gas cooker, washing machine and a large fridge freezer.