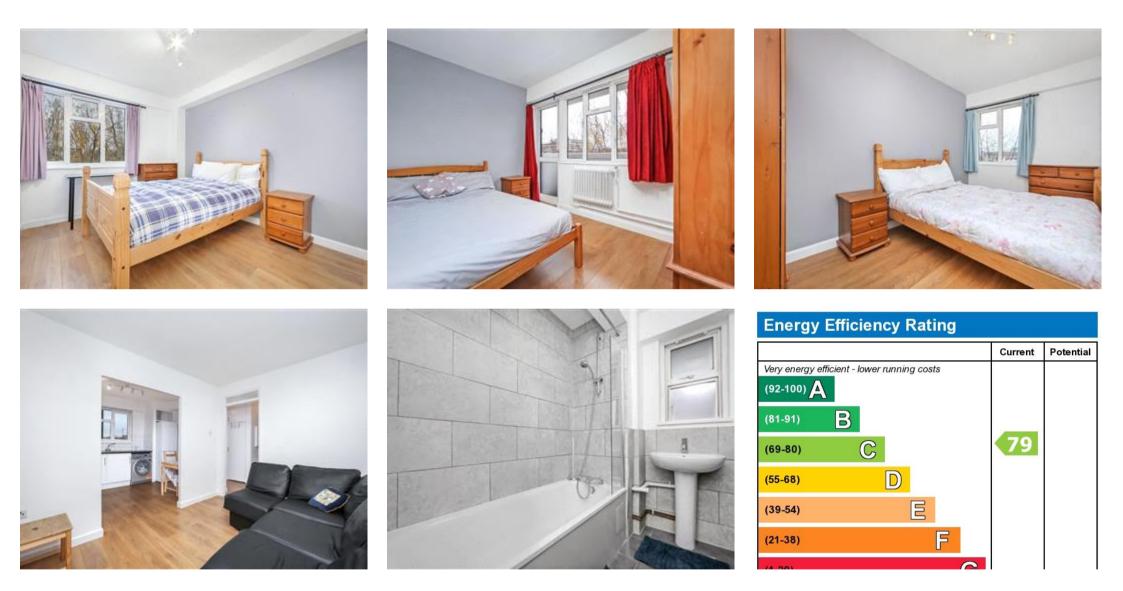

## Description

This is a modern four bedroom flat with open plan kitchen and lounge in the heart of East London.

The property consists of four double bedrooms (one with own balcony) complete with quality beds, wardrobes and chest of drawers.

A recently installed fully equipped modern kitchen with all mod cons including a fridge freezer, an electrical cooker and a washing machine.

The bathroom comes fully tiled, there is also a separate WC making ideal for sharers.