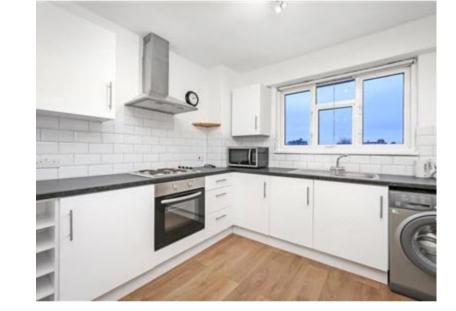

A recently installed fully equipped modern kitchen with all mod cons including a fridge freezer, an electrical cooker and a washing machine.

The bathroom comes fully tiled, there is also a separate WC making ideal for sharers.