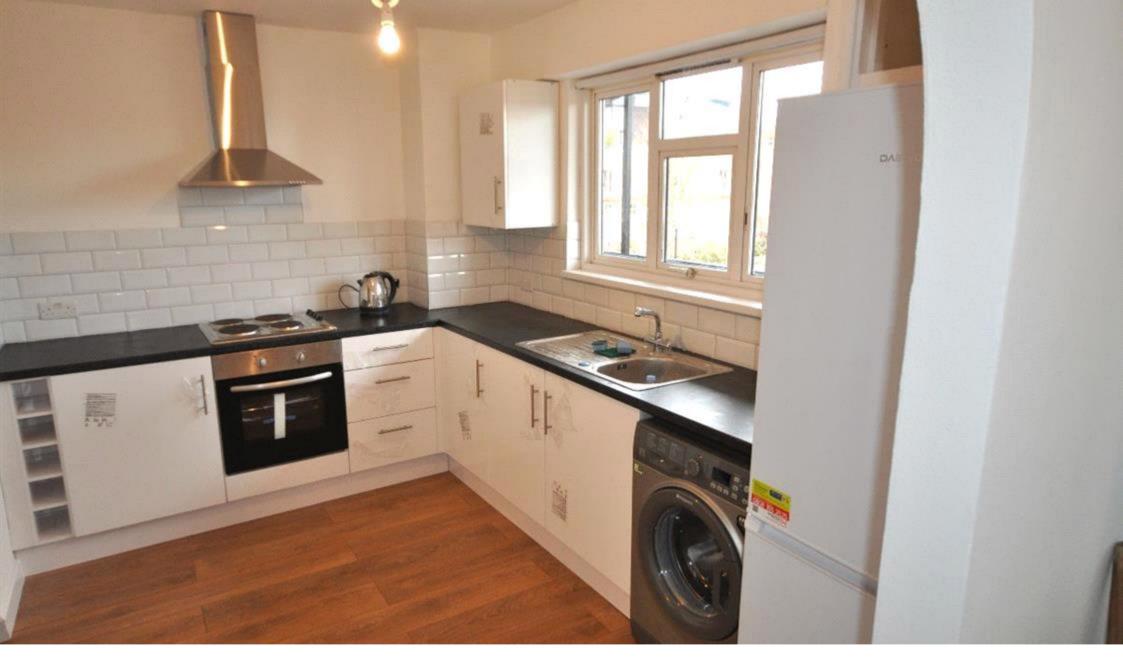

A recently installed fully equipped modern kitchen with all mod cons

The bathroom comes fully tiled, there is also a separate WC making ideal for sharers.

It comes with wooden flooring and double glazing throughout.