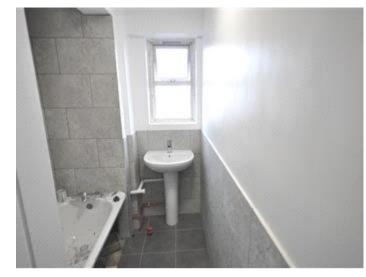

A recently installed fully equipped modern kitchen with all mod cons

The bathroom comes fully tiled, there is also a separate WC making ideal for sharers.

It comes with wooden flooring and double glazing throughout.