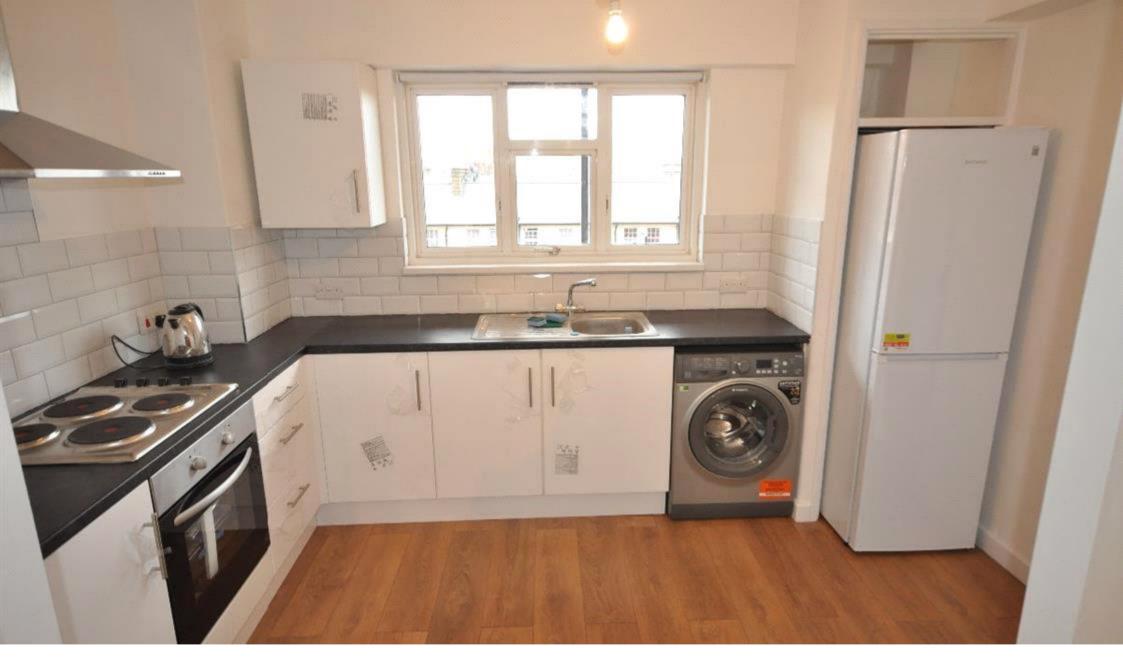

A recently installed fully equipped modern kitchen with all mod cons

The bathroom comes fully tiled, there is also a separate WC making ideal for sharers.

It comes with wooden flooring and double glazing throughout.