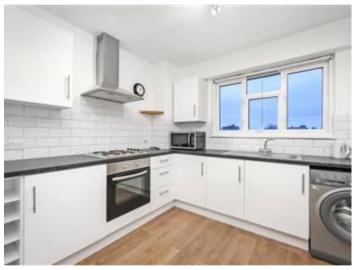

A recently installed fully equipped modern kitchen with all mod cons.

The bathroom comes fully tiled, there is also a separate WC making ideal for sharers.

It comes with wooden flooring and double glazing throughout.