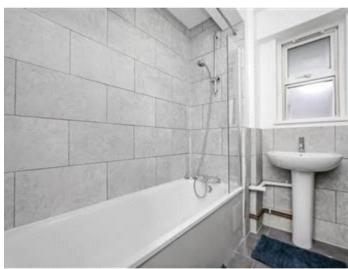

A recently installed fully equipped modern kitchen with all mod cons.

The bathroom comes fully tiled, there is also a separate WC making ideal for sharers.

It comes with wooden flooring and double glazing throughout.