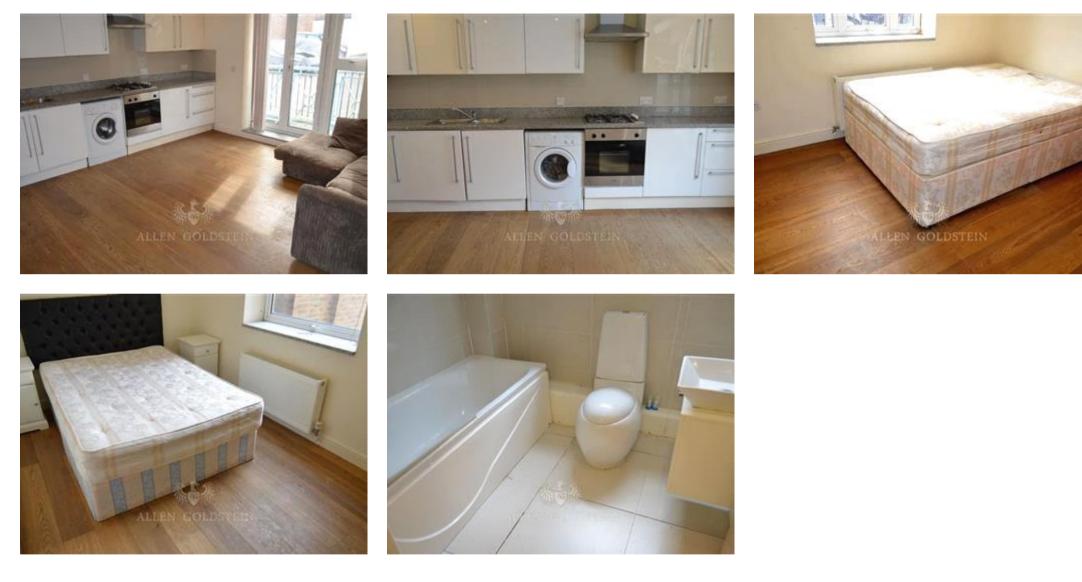

## Description

A modern and well maintained two double bedroom apartment set in a secure private building.

The flat has been finished to a high standard and comprises of an open plan kitchen with integrated modern appliances as a good sized lounge furnished with a comfortable three seater sofa, a coffee table and a small dinning table.

There are two good sized double bedrooms furnished with double beds, wardrobes, and chest of drawers.

The uniquely designed bathroom comes with contemporary units which includes a full body shower with six different outlets and a heated towel rail. It comes fully fitted and is fully tiled throughout.

The apartment comes with with laminate wooden flooring and is double glazed throughout.