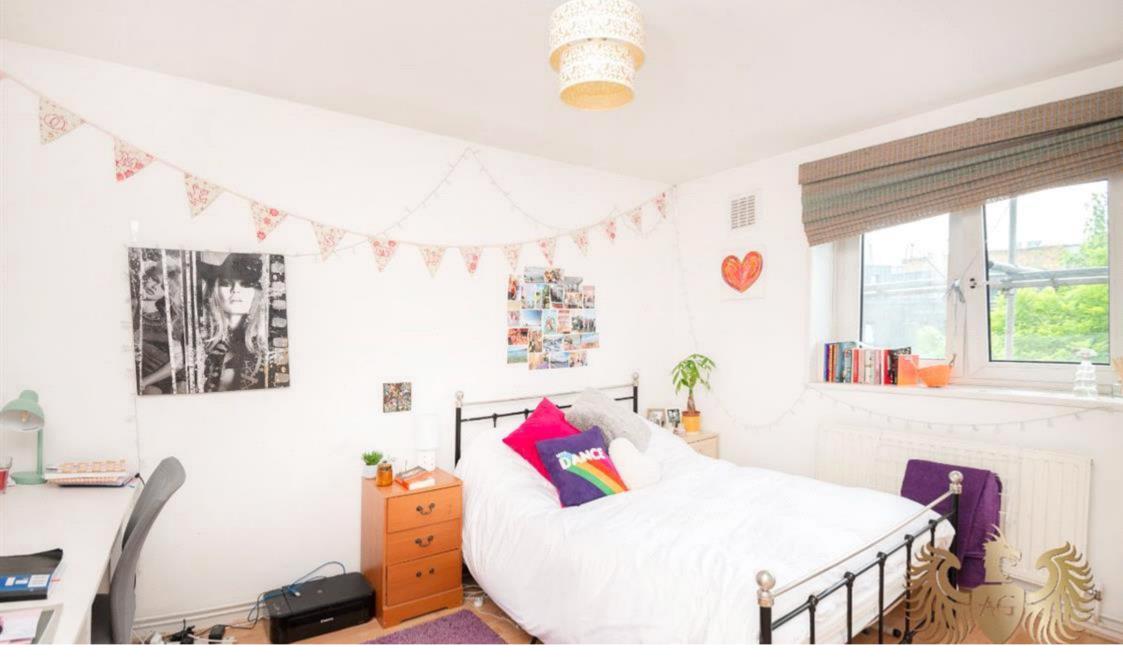

## **Description**

This is spacious three double bedroom flat with a separate reception room with access to a (private balcony) which can be converted into the fourth bedroom.

Each bedroom is furnished with a double bed, wardrobe (the master bedroom is fitted with a large built in wardrobe), and chest of drawers. The two bigger bedrooms also come with a desk and chair.