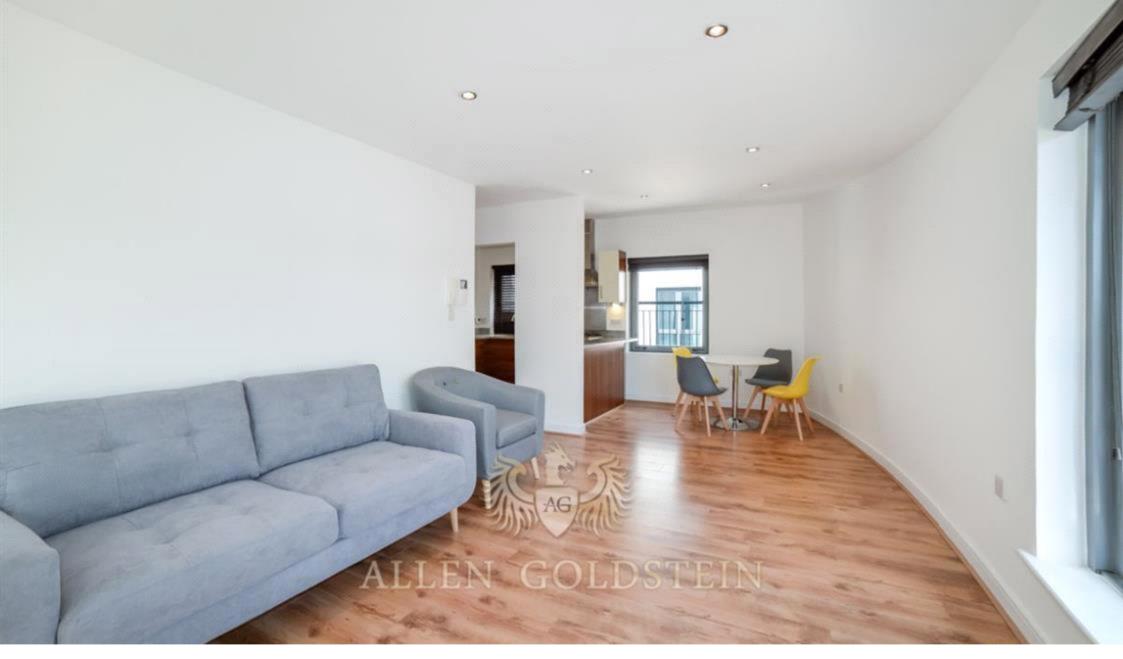

## Description

This beautifully designed property comprises a fabulous large open plan kitchen with designer appliances and a generous lounge. A dining table which sits four comfortably is located just behind the lounging area.

The lounge is furnished with a tv stand, two seater sofa and a one seater sofa and a dinning table and four chairs which cleverly separates the lounge from the kitchen area.

The flat further boasts a spacious master bedroom with a huge floor to ceiling built in wardrobe, a sturdy bed, a bed side tables.