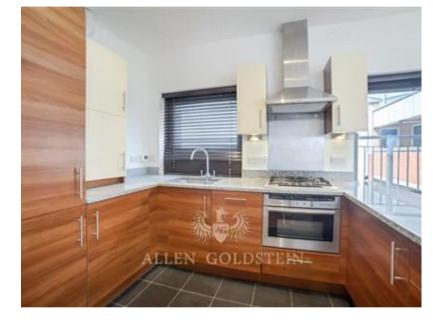

## Description

This beautifully designed property comprises a fabulous large open plan kitchen with designer appliances and a generous lounge. A dining table which sits four comfortably is located just behind the lounging area.