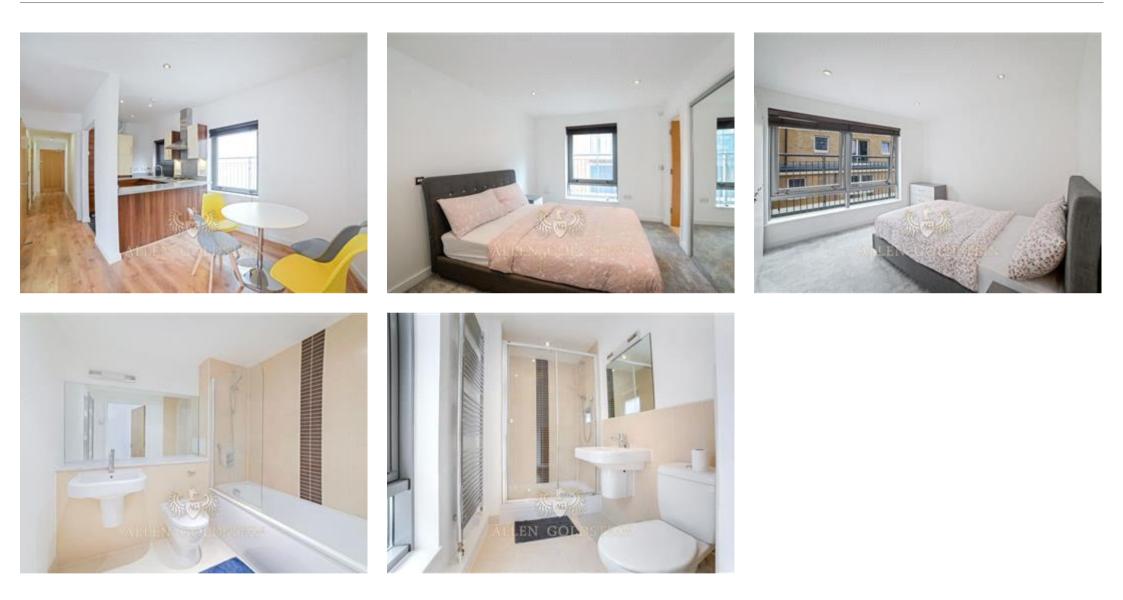

The lounge is furnished with a tv stand, two seater sofa and a one seater sofa and a dinning table and four chairs which cleverly separates the lounge from the kitchen area.

The flat further boasts a spacious master bedroom with a huge floor to ceiling built in wardrobe, a sturdy bed, a bed side tables.

The second good sized bedroom also comes with a wardrobe, chester draws an bed side table.

There is a fully tiled modern three piece bathroom as well as a separate WC.