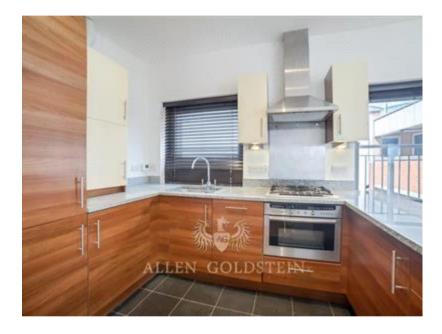

## Description

This beautifully designed property comprises a fabulous large open plan kitchen with designer appliances and a generous lounge. A dining table which sits four comfortably is located just behind the lounging area.