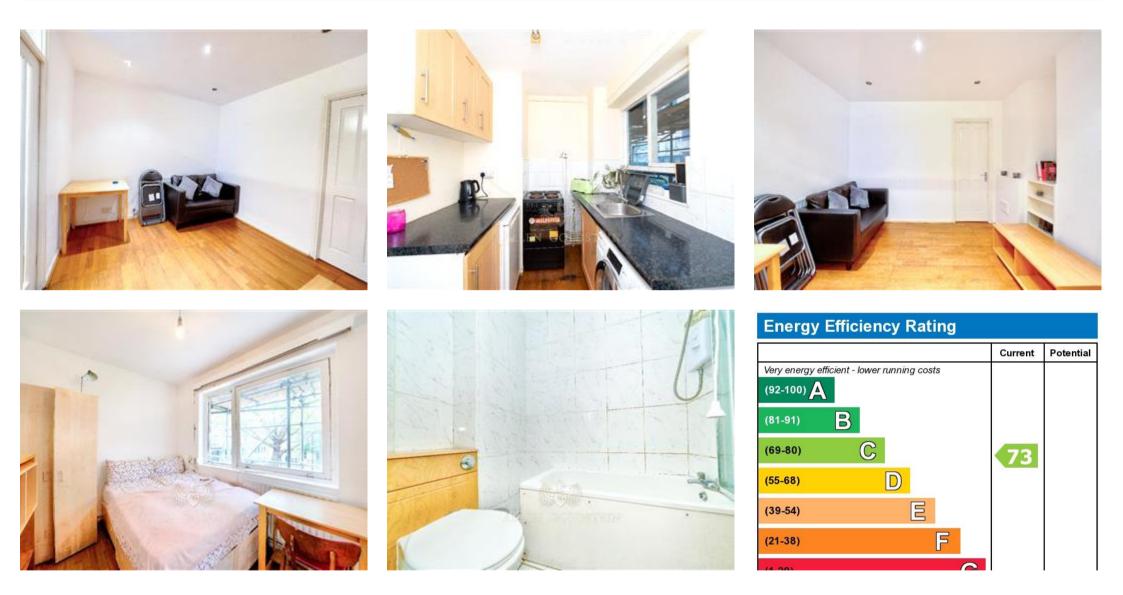

## Description

This flat comprises of two double bedrooms with double beds, wardrobes, desks and chairs. One of the double room has access to a private balcony.

The spacious separate lounge is perfect for entertaining guests and leads into a semi open planned kitchen,

There is a fully tiled three piece bathroom. The property has wooden laminated flooring throughout.

The property has wooden laminated floors throughout, this gives the property a splendid elegant look.