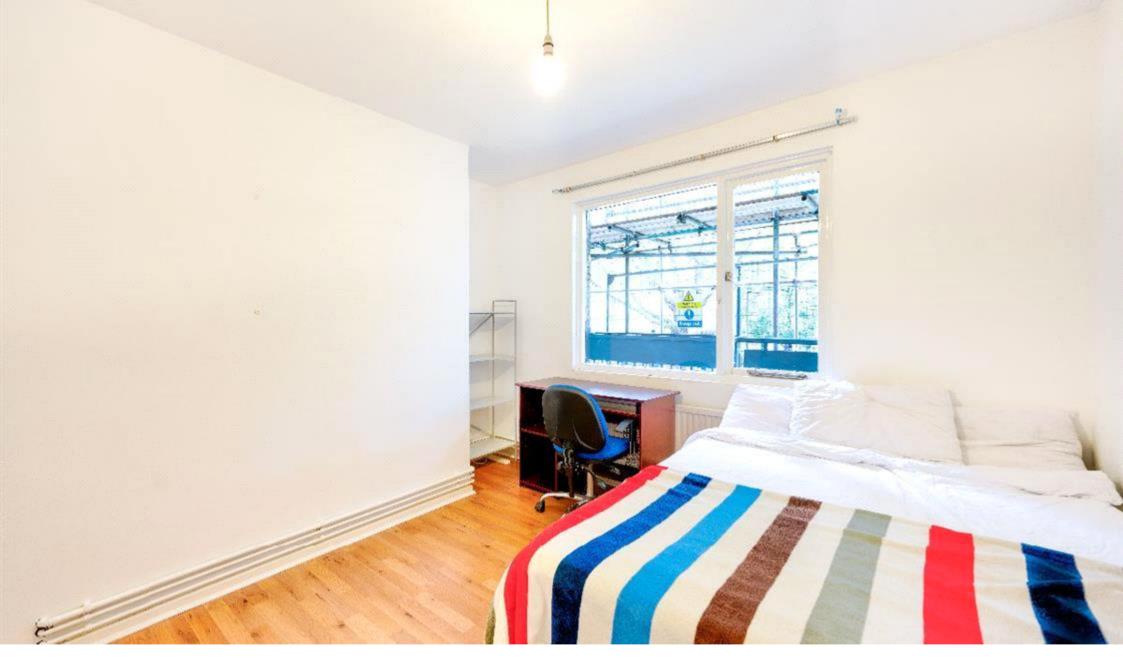

## Description

This flat comprises of two double bedrooms with double beds, wardrobes, desks and chairs. One of the double room has access to a private balcony.

The spacious separate lounge is perfect for entertaining guests and leads into a semi open planned kitchen,

There is a fully tiled three piece bathroom. The property has wooden laminated flooring throughout.

The property has wooden laminated floors throughout, this gives the property a splendid elegant look.