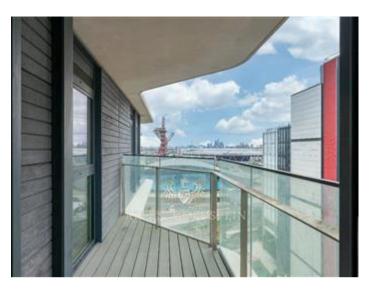

The lounge comes furnished with a comfortable sofa and coffee table. Large floor to ceiling windows with glass door leading you to your private balcony overlooking Queen Elizabeth Olympic Park and Westfield Stratford City which floods the property with lots of natural light.