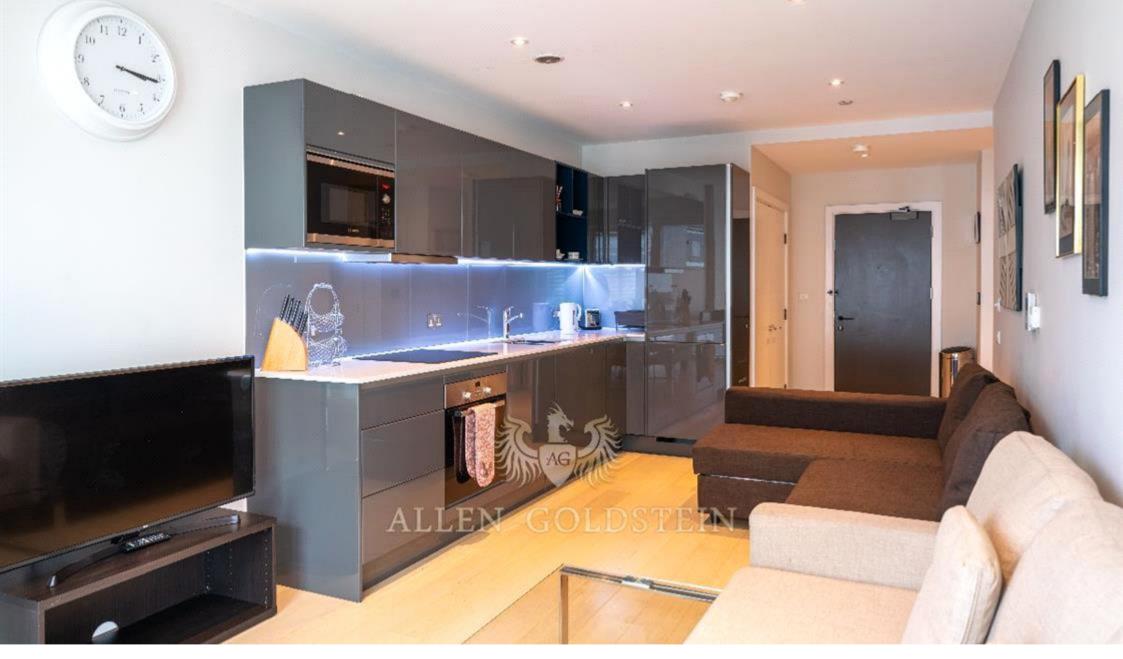

### Description

This modern, high spec and one bedroom flat in newly built luxurious Cassia Point, Stratford, complete with residents gymnasium and secure with 24 hours concierge.

The flat boasts a contemporary fully integrated open plan kitchen with all brand new appliances.

The lounge comes furnished with a comfortable sofa and coffee table. Large floor to ceiling windows with glass door leading you to your private balcony overlooking Queen Elizabeth Olympic Park and Westfield Stratford City which floods the property with lots of natural light.