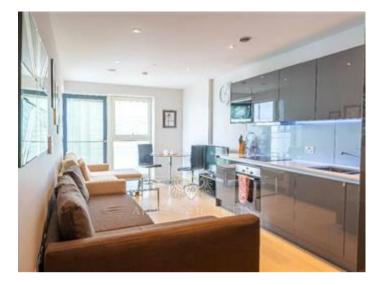

### Description

This modern, high spec and one bedroom flat in newly built luxurious Cassia Point, Stratford, complete with residents gymnasium and secure with 24 hours concierge.

The flat boasts a contemporary fully integrated open plan kitchen with all brand new appliances.

The lounge comes furnished with a comfortable sofa and coffee table. Large floor to ceiling windows with glass door leading you to your private balcony overlooking Queen Elizabeth Olympic Park and Westfield Stratford City which floods the property with lots of natural light.