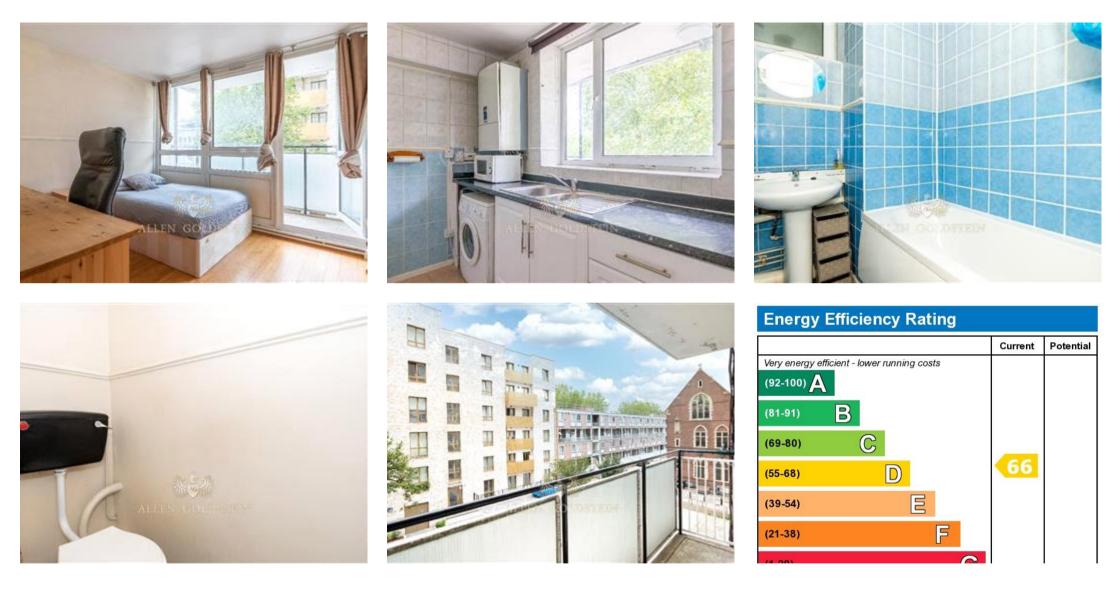

## Description

A modern two bed flat with a lounge in a brilliant location.

Two very spacious double bedrooms complete with wardrobes, chest of drawers, desks and chairs.

Massive separate lounge with a private balcony that can be use as a lounge or a bedroom.

Large eat in kitchen comes with all modern appliances and a large dinning table making it the perfect communal area.

Fully tiled two piece bathroom with separate WC.

Wooden Flooring throughout

Fully tiled three piece bathroom with bath/shower.