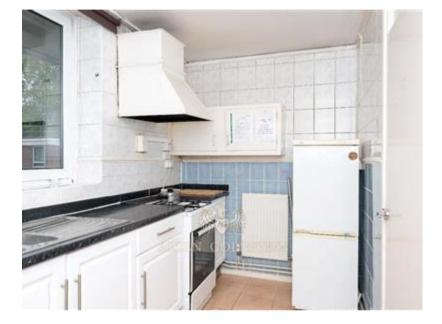

Large eat in kitchen comes with all modern appliances and a large dinning table making it the perfect communal area.

Fully tiled two piece bathroom with separate WC.

Wooden Flooring throughout

Fully tiled three piece bathroom with bath/shower.