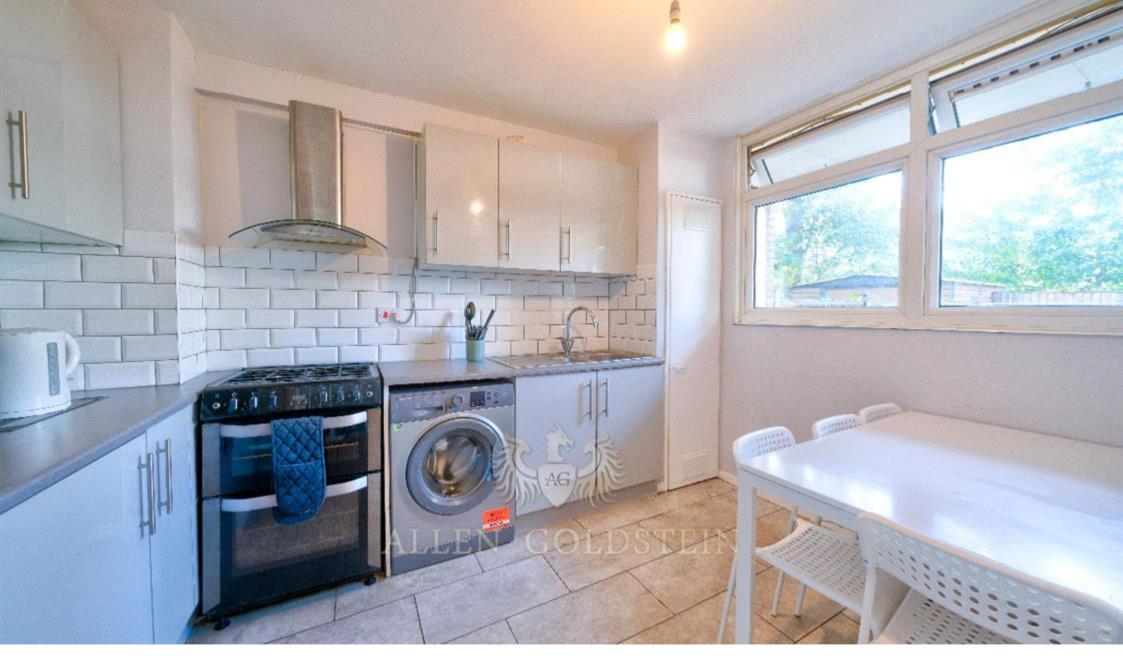

The flat comprises of a fully fitted eat in kitchen with all mod cons.

Tiled bathroom and two separate WCs.

6 Minutes Walk to Stepney Green Station (Hammersmith & City and District Line)

Viewing by appointment only Allen Goldstein - Bloomsbury