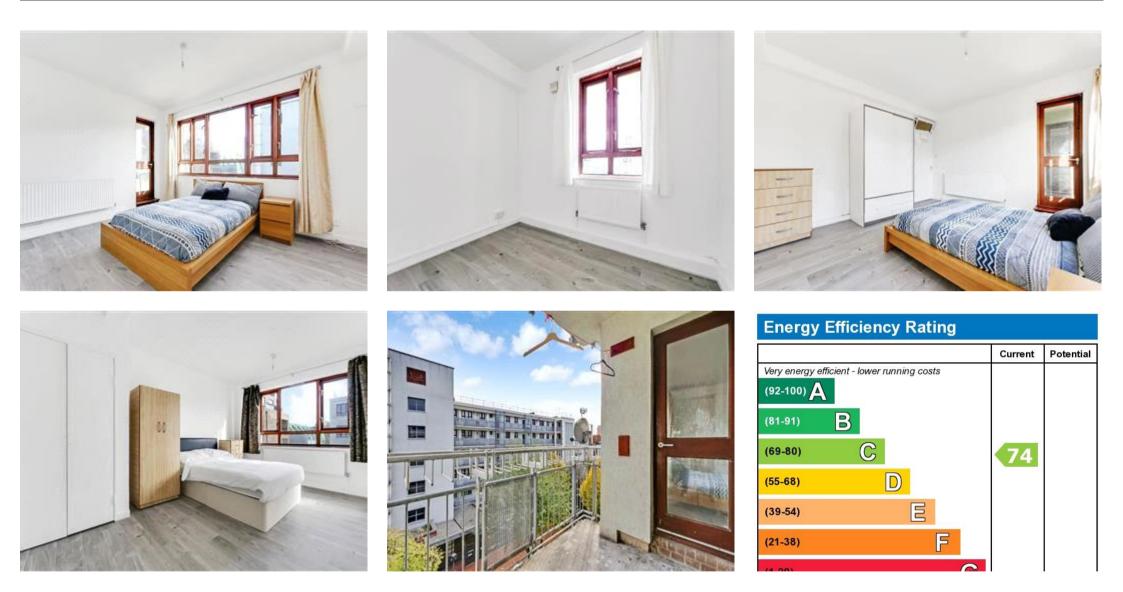

## Description

This fantastic three double bedroom flat with a separate lounge located in the heart of kings cross.

The Property boasts three double bedrooms complete with double beds, wardrobes, chest of drawers with a two bedrooms giving you access to a private balcony.

The flat is of neutral decoration throughout with wooden laminate flooring and double glazed windows throughout.

Further complimenting this spacious flat is a fully tiled three piece shower room with a separate WC and further benefits from a second wc great for sharers.