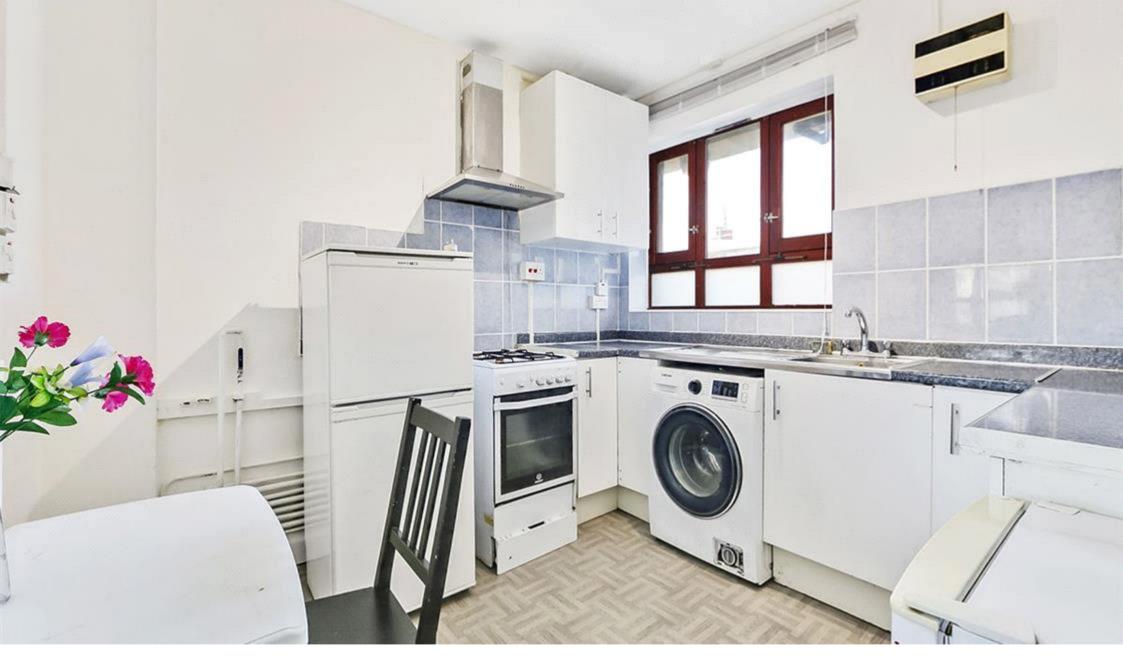

## Description

This fantastic three double bedroom flat with a separate lounge located in the heart of kings cross.

The Property boasts three double bedrooms complete with double beds, wardrobes, chest of drawers with a two bedrooms giving you access to a private balcony.

The flat is of neutral decoration throughout with wooden laminate flooring and double glazed windows throughout.

Further complimenting this spacious flat is a fully tiled three piece shower room with a separate WC and further benefits from a second wc great for sharers.