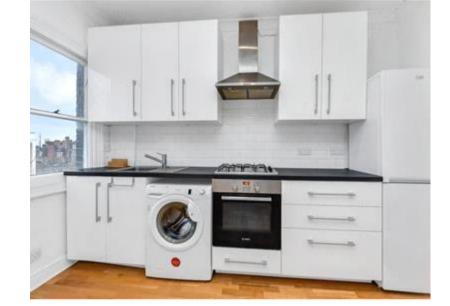

The kitchen benefits from all modern appliances including a gas cooker, and a fridge freezer, there is also a washing machine situated within a store room.

The apartment further boasts spacious double bedrooms furnished with double beds, and large wardrobes.