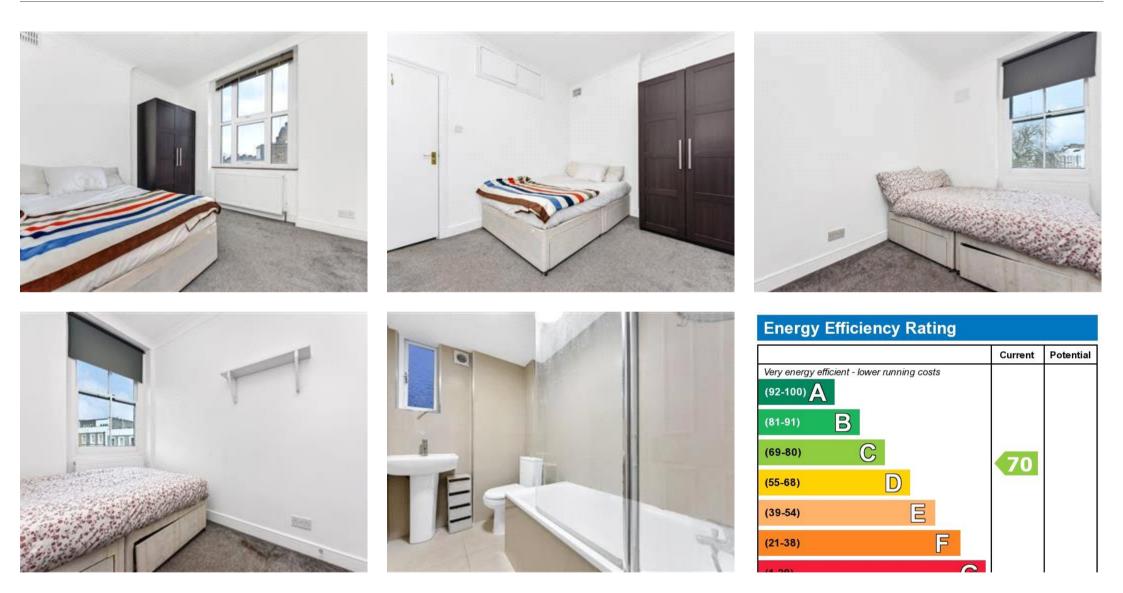

The kitchen benefits from all modern appliances including a gas cooker, and a fridge freezer, there is also a washing machine situated within a store room.

The apartment further boasts spacious double bedrooms furnished with double beds, and large wardrobes.

The fully tiled modern three piece bathroom is equipped with shower/bath and WC.

Transport Links: <u>5 Minutes walk to Kentish Town Station.</u>

Viewing by appointment only Allen Goldstein - Bloomsbury 104 Cromer Street , London WC1H 8BZ Tel: 020 7183 4101 Email: enquiries@allengoldstein.com Website: https://www.allengoldstein.com