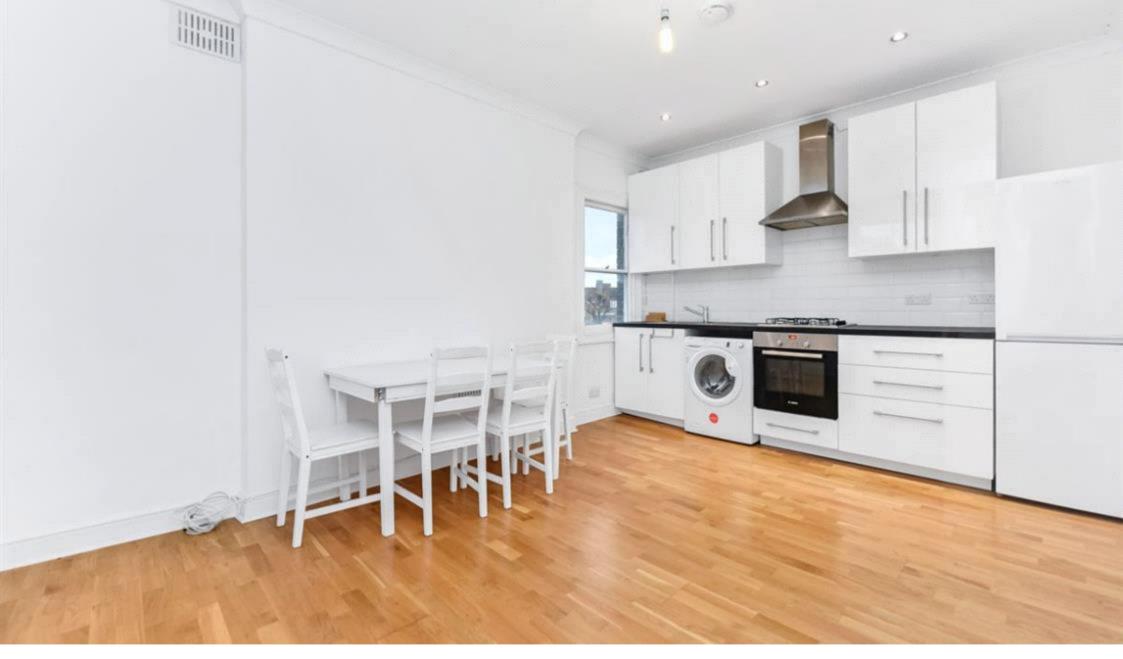

## Description

The beautifully designed property comprises of two good sized double bedrooms with a spacious separate living room.

The open plan kitchen/lounge is furnished with a wooden dining table which includes four chairs which is great for hosting guests.

The kitchen benefits from all modern appliances including a gas cooker, and a fridge freezer, there is also a washing machine situated within a store room.

The apartment further boasts spacious double bedrooms furnished with double beds, and large wardrobes.