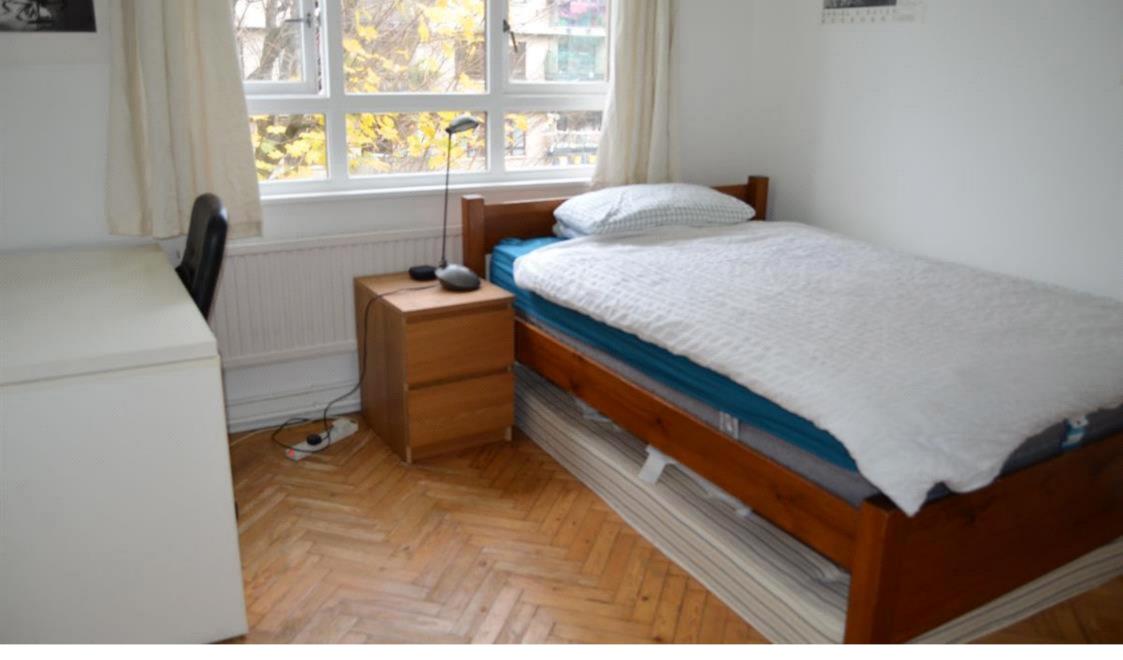

## Description

The flat comprises of a spacious, bright reception room that has been converted to the third bedroom.

It Further benefits from another double room and a single room complete with beds, fitted wardrobes chest of drawers.

The large lounge which has been converted to the third bedroom is furnished with a three seater sofa, a double bed, chest of drawers and a wardrobe. It also provides access to a good sized private balcony.