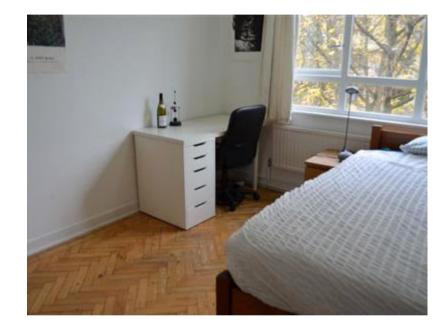

## Description

The flat comprises of a spacious, bright reception room that has been converted to the third bedroom.

It Further benefits from another double room and a single room complete with beds, fitted wardrobes chest of drawers.

The large lounge which has been converted to the third bedroom is furnished with a three seater sofa, a double bed, chest of drawers and a wardrobe. It also provides access to a good sized private balcony.