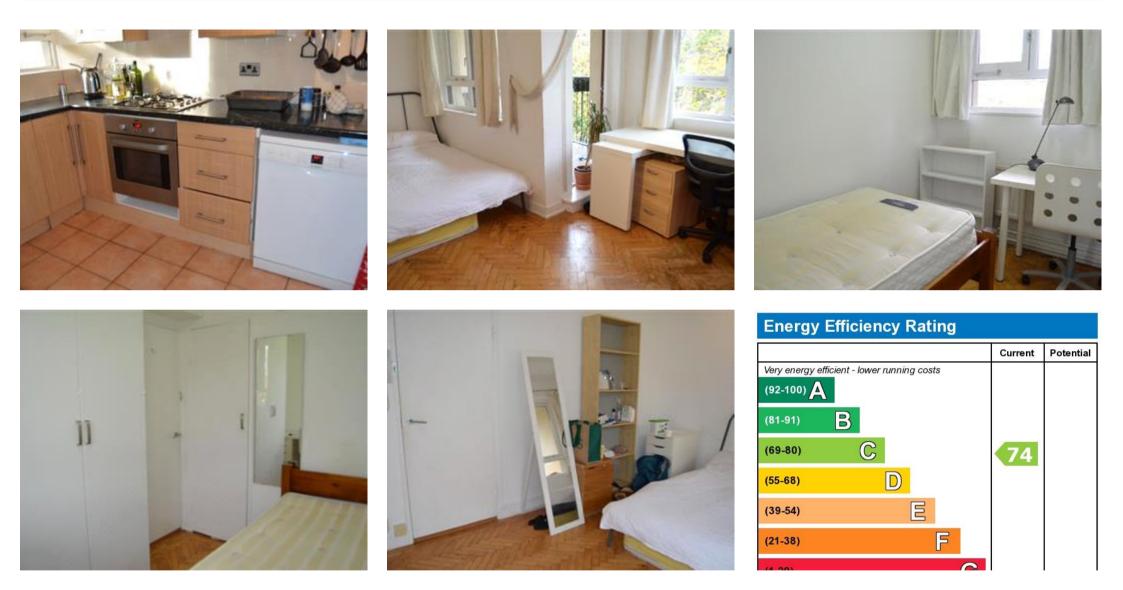

There is a spacious kitchen with all standard built-in appliances.

A good sized fully tiled bathroom and a separate WC completes this well maintained flat.

The property comes with wooden laminate flooring and is double glazed throughout.