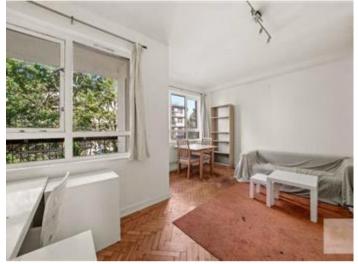

## Description

The flat comprises of a spacious, bright reception room that has been converted to the third bedroom.

It Further benefits from another double room and a single room complete with beds, fitted wardrobes chest of drawers.

The large lounge which has been converted to the third bedroom is furnished with a three seater sofa, a double bed, chest of drawers and a wardrobe. It also provides access to a good sized private balcony.