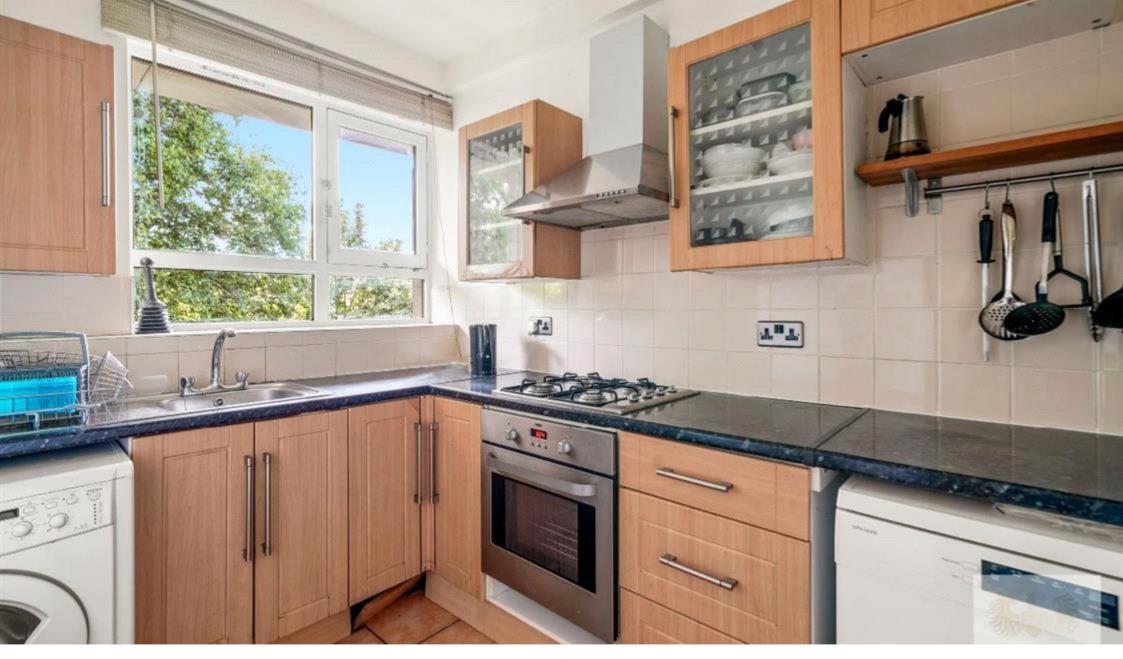

There is a spacious kitchen with all standard built-in appliances.

A good sized fully tiled bathroom and a separate WC completes this well maintained flat.

The property comes with wooden laminate flooring and is double glazed throughout.