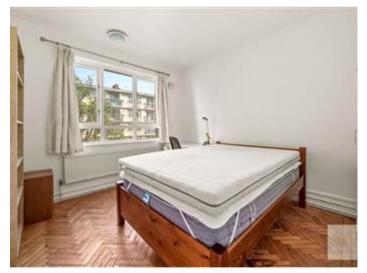

The large lounge which has been converted to the third bedroom is furnished with a three seater sofa, a double bed, chest of drawers and a wardrobe. It also provides access to a good sized private balcony.