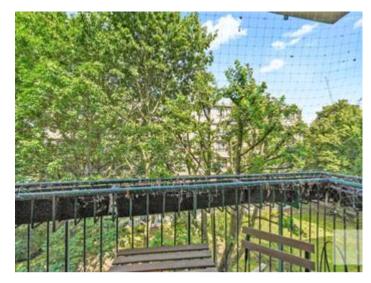

The large lounge which has been converted to the third bedroom is furnished with a three seater sofa, a double bed, chest of drawers and a wardrobe. It also provides access to a good sized private balcony.