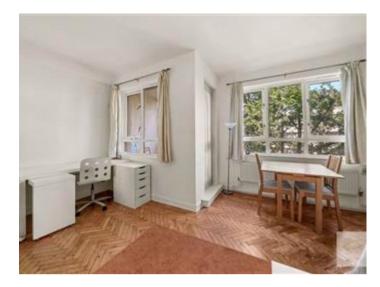

## Description

The flat comprises of a spacious, bright reception room that has been converted to the third bedroom.

It Further benefits from another double room and a single room complete with beds, fitted wardrobes chest of drawers.

The large lounge which has been converted to the third bedroom is furnished with a three seater sofa, a double bed, chest of drawers and a wardrobe. It also provides access to a good sized private balcony.