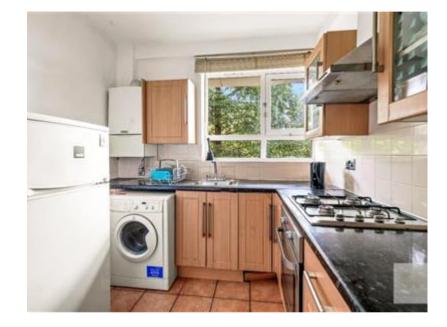

There is a spacious kitchen with all standard built-in appliances.

A good sized fully tiled bathroom and a separate WC completes this well maintained flat.

The property comes with wooden laminate flooring and is double glazed throughout.