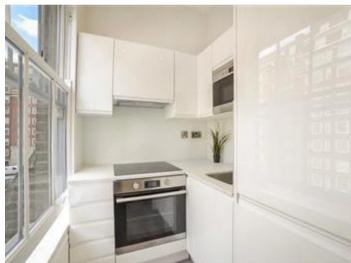

The well proportioned lounge is furnished with a two seater leather sofa, a coffee table and also benefits from a television with stand.

The modern kitchen comes with all standard built-in appliances including a washing machine and a dishwasher and a fridge freezer.