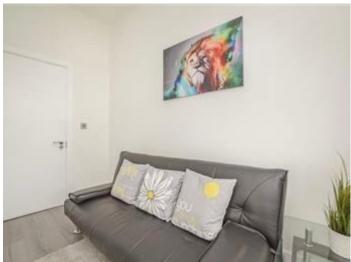

The well proportioned lounge is furnished with a two seater leather sofa, a coffee table and also benefits from a television with stand.

The modern kitchen comes with all standard built-in appliances including a washing machine and a dishwasher and a fridge freezer.