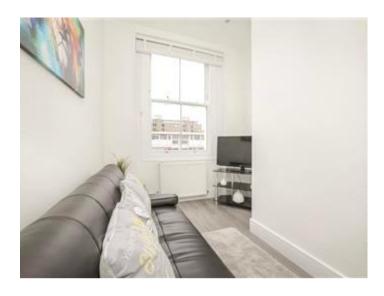

The well proportioned lounge is furnished with a two seater leather sofa, a coffee table and also benefits from a television with stand.

The modern kitchen comes with all standard built-in appliances including a washing machine and a dishwasher and a fridge freezer.