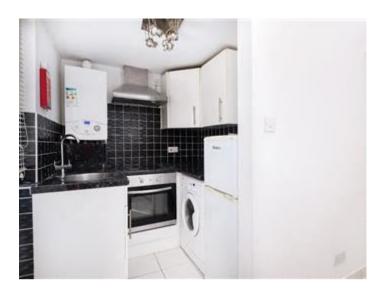

The property comprises of double sized bedroom which can be furnished with double bed, wardrobe and chest of drawers.

This delightful property further benefits from a separate fitted kitchen with all modern appliances which includes washing machine, gas cooker. The Lounge area can also be furnished with a dining table with chairs perfect for hosting.