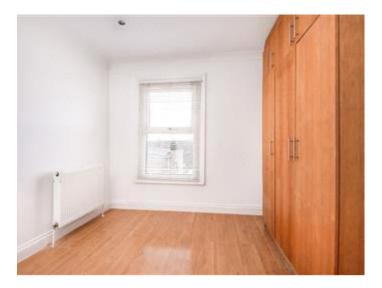

The property comprises of double sized bedroom which can be furnished with double bed, wardrobe and chest of drawers.

This delightful property further benefits from a separate fitted kitchen with all modern appliances which includes washing machine, gas cooker. The Lounge area can also be furnished with a dining table with chairs perfect for hosting.