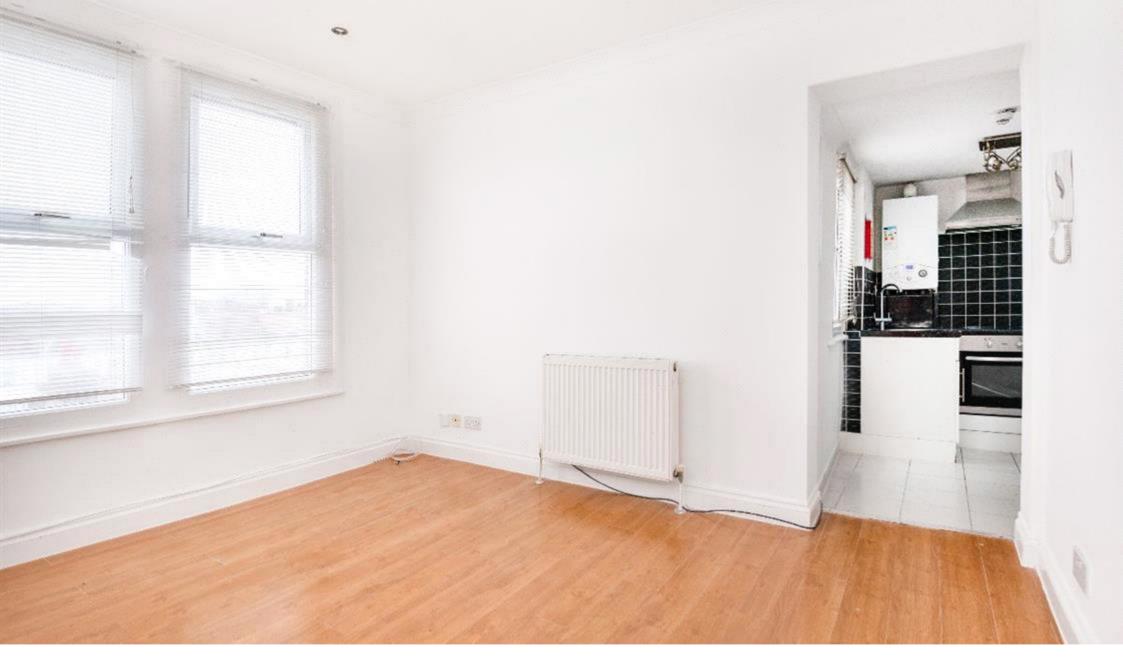

## **Description**

A well presented one double bedroom flat with spacious living area set within a period building based on the first floor. Located in the heart of Stoke Newington N16, within walking distance to Dalston station

The property comprises of double sized bedroom which can be furnished with double bed, wardrobe and chest of drawers.

This delightful property further benefits from a separate fitted kitchen with all modern appliances which includes washing machine, gas cooker. The Lounge area can also be furnished with a dining table with chairs perfect for hosting.