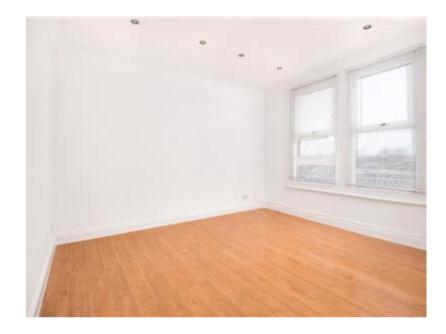

The property comprises of double sized bedroom which can be furnished with double bed, wardrobe and chest of drawers.

This delightful property further benefits from a separate fitted kitchen with all modern appliances which includes washing machine, gas cooker. The Lounge area can also be furnished with a dining table with chairs perfect for hosting.