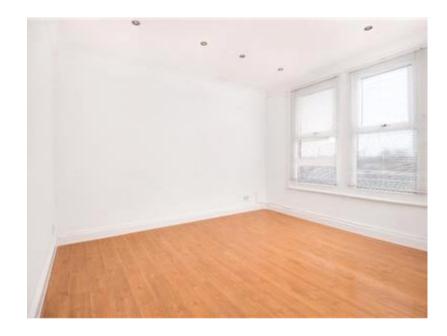

The property comprises of double sized bedroom which can be furnished with double bed, wardrobe and chest of drawers.

This delightful property further benefits from a separate fitted kitchen with all modern appliances which includes washing machine, gas cooker. The Lounge area can also be furnished with a dining table with chairs perfect for hosting.