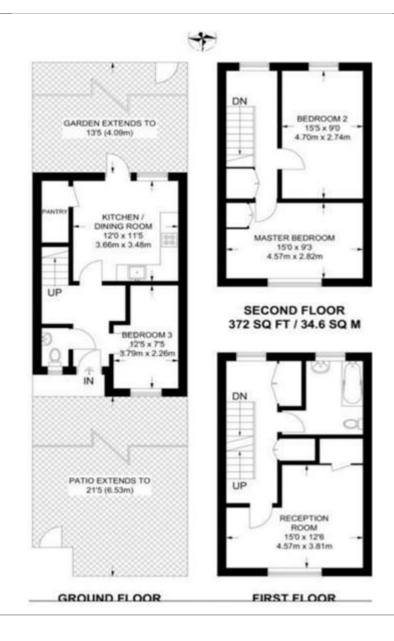

## **Description**

Allen Goldstein welcome to the market this spacious three bedroom Townhouse situated moments from Tower Hill Station. This large Townhouse, offering over 1000 sq ft of living space and benefits from a front and rear garden.

The property comprises of a fully fitted kitchen with dining space, large reception room, three bedrooms, modern bathroom with an additional WC and a front and back garden.

Crofts Street is perfectly placed for easy access to The City, Canary Wharf and Central London with Tower Hill, Tower Gateway and Aldgate East all within a few minutes walk of the property. St Katharine Docks and the many amenities of Wapping are also just short walk away, as well as vibrant hotspots such as Brick Lane, Spitalfields and Shoreditch.