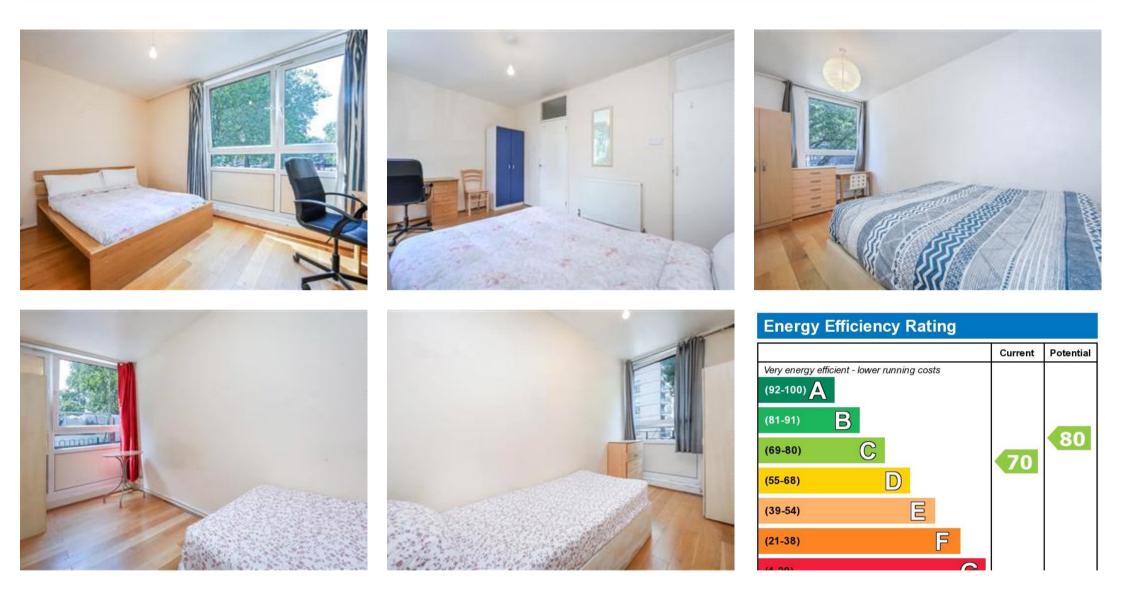

## Description

Located a stone's throw from Regent's Park and trendy Camden Town, the property boasts spacious and modern interiors.

Split over two floors the property comprises of a fitted modern kitchen, spacious lounge, 2 double and 2 single bedrooms, modern bathroom, separate WC and finished with laminate flooring and neutral décor throughout.