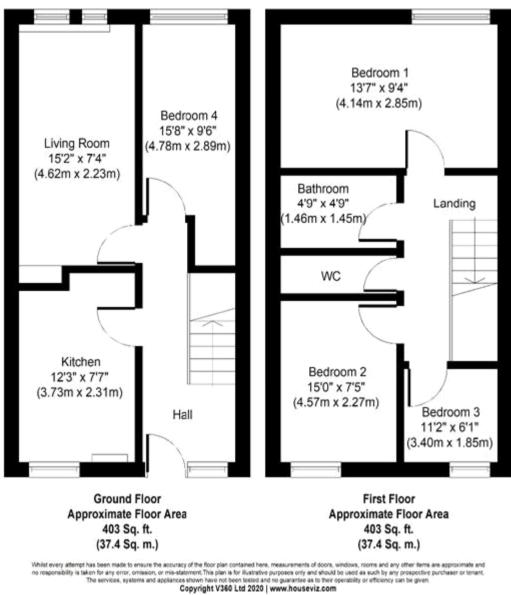

## Description

Located a stone's throw from Regent's Park and trendy Camden Town, the property boasts spacious and modern interiors.

Split over two floors the property comprises of a fitted modern kitchen, spacious lounge, 2 double and 2 single bedrooms, modern bathroom, separate WC and finished with laminate flooring and neutral décor throughout.