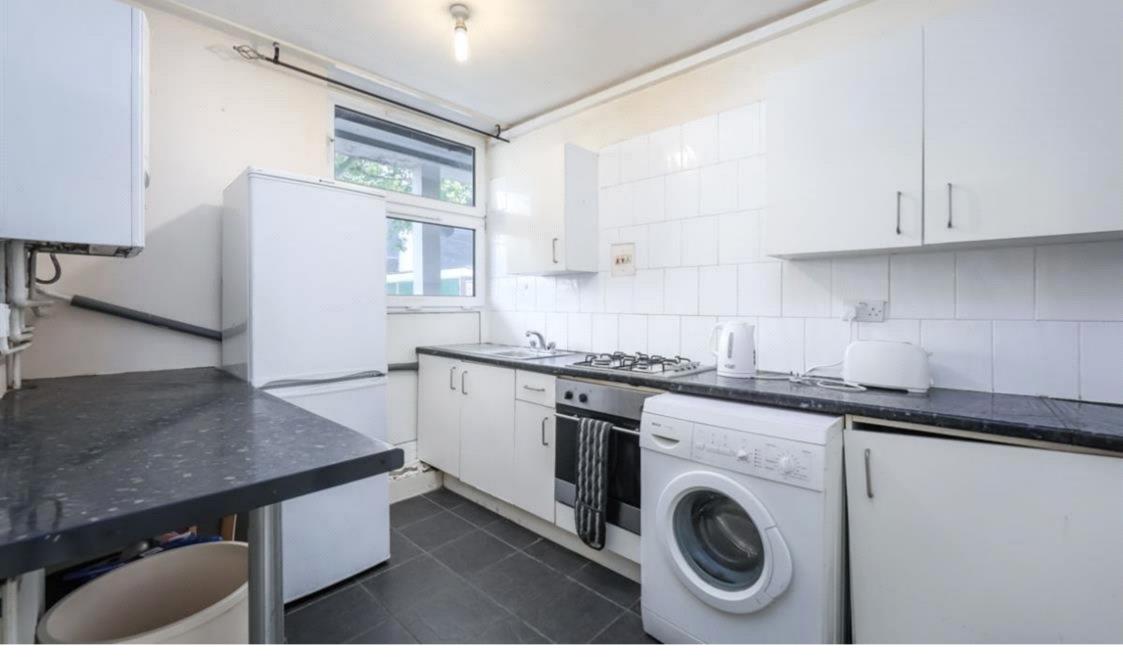

## Description

Located a stone's throw from Regent's Park and trendy Camden Town, the property boasts spacious and modern interiors.

Split over two floors the property comprises of a fitted modern kitchen, spacious lounge, 2 double and 2 single bedrooms, modern bathroom, separate WC and finished with laminate flooring and neutral décor throughout.