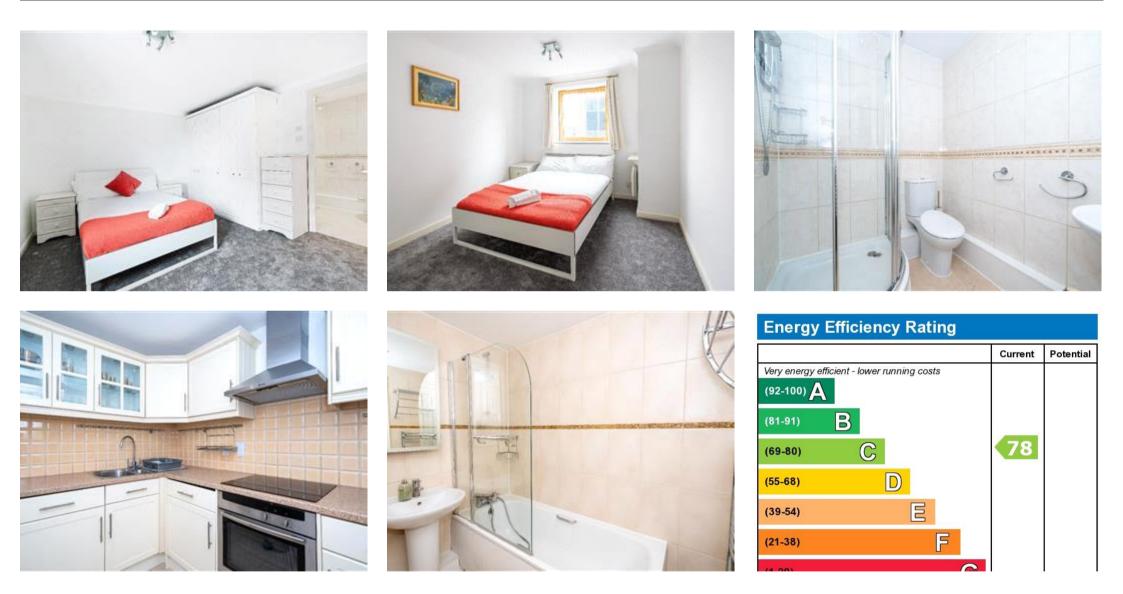

The apartment further boasts two spacious double bedrooms. The master room comes with good sized en-suite shower room with WC. The bedroom has a huge floor to ceiling built in wardrobe, a sturdy brand new double bed, chest of drawers and two bed side tables.

The second double bedroom is furnished with brand new double bed, large wardrobe and bedside tables with loads of natural light.