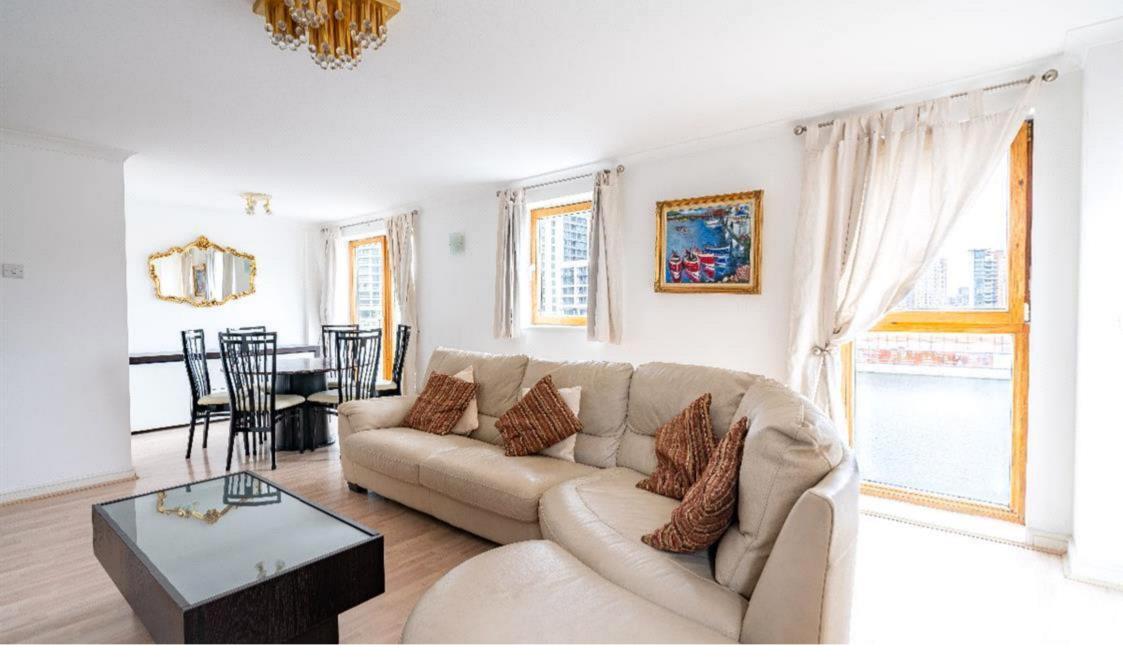

## Description

This beautifully designed and spacious property comprises of two double bedrooms, two bathrooms and a generous sized lounge.

The lounge is furnished with a glass/wooden coffee table, a high quality leather corner sofa and lastly an Italian marble dining table with six chairs great for hosting guests. The lounge also gives you access to your private balcony over looking the riverside of the South Dock.