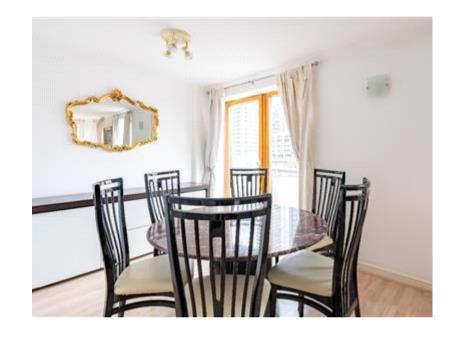

## **Description**

This beautifully designed and spacious property comprises of two double bedrooms, two bathrooms and a generous sized lounge.

The lounge is furnished with a glass/wooden coffee table, a high quality leather corner sofa and lastly an Italian marble dining table with six chairs great for hosting guests. The lounge also gives you access to your private balcony over looking the riverside of the South Dock.