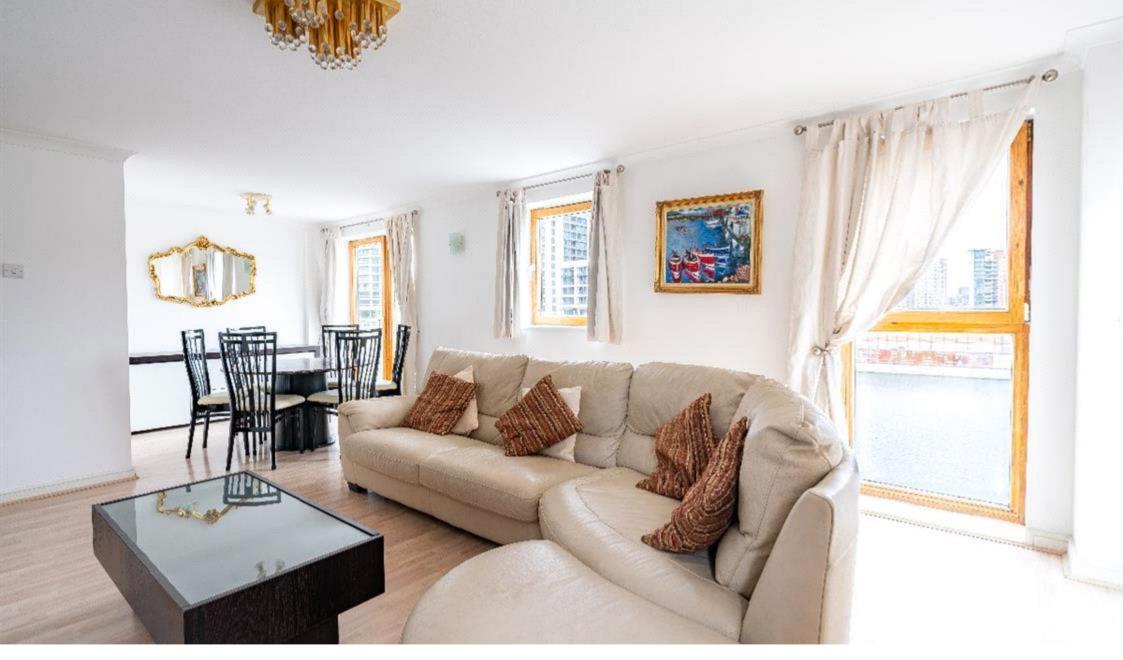

## **Description**

This beautifully designed and spacious property comprises of two double bedrooms, two bathrooms and a generous sized lounge.

The lounge is furnished with a glass/wooden coffee table, a high quality leather corner sofa and lastly an Italian marble dining table with six chairs great for hosting guests. The lounge also gives you access to your private balcony over looking the riverside of the South Dock.