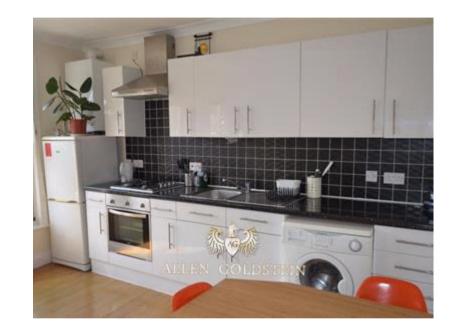

This modern flat comprises an open plan lounge and fully fitted kitchen, spacious double bedroom with a built in wardrobe and a fully tiled bathroom.

Located minutes from many amenities including local shops, bars and restaurant of Stoke Newington Road and Kingsland High Street. The area is served with several bus links and the London Underground services via jubilee line.