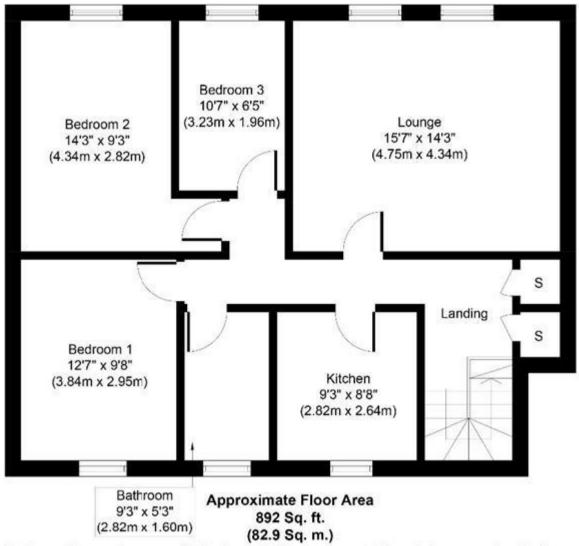

Viewing by appointment only Allen Goldstein - Bloomsbury

104 Cromer Street , London WC1H 8BZ

Tel: 020 7183 4101 Email: enquiries@allengoldstein.com Website: https://www.allengoldstein.com

Whilst every attempt has been made to ensure the accuracy of the floor plan contained here, measurements of doors, windows, rooms and any other items are approximate and no responsibility is taken for any error, omission, or mis-statement. This plan is for illustrative purposes only and should be used as such by any prospective purchaser or tenant.