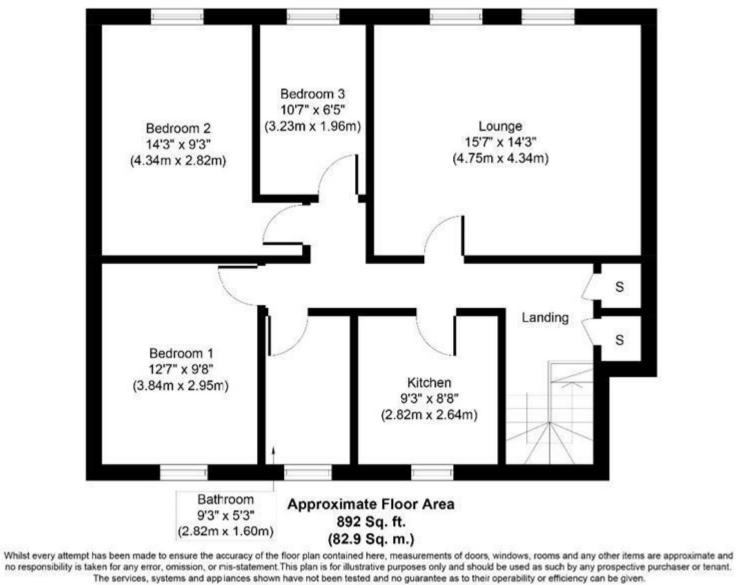

## Description

With bright interiors the property offers a spacious living room filled with natural light, modern kitchen and bathroom and three bedrooms and a garden.

The local area offers an excellent array of amenities as the shops, bars and restaurants of Clerkenwell, Exmouth Market, King's Cross and Islington are just moments away.